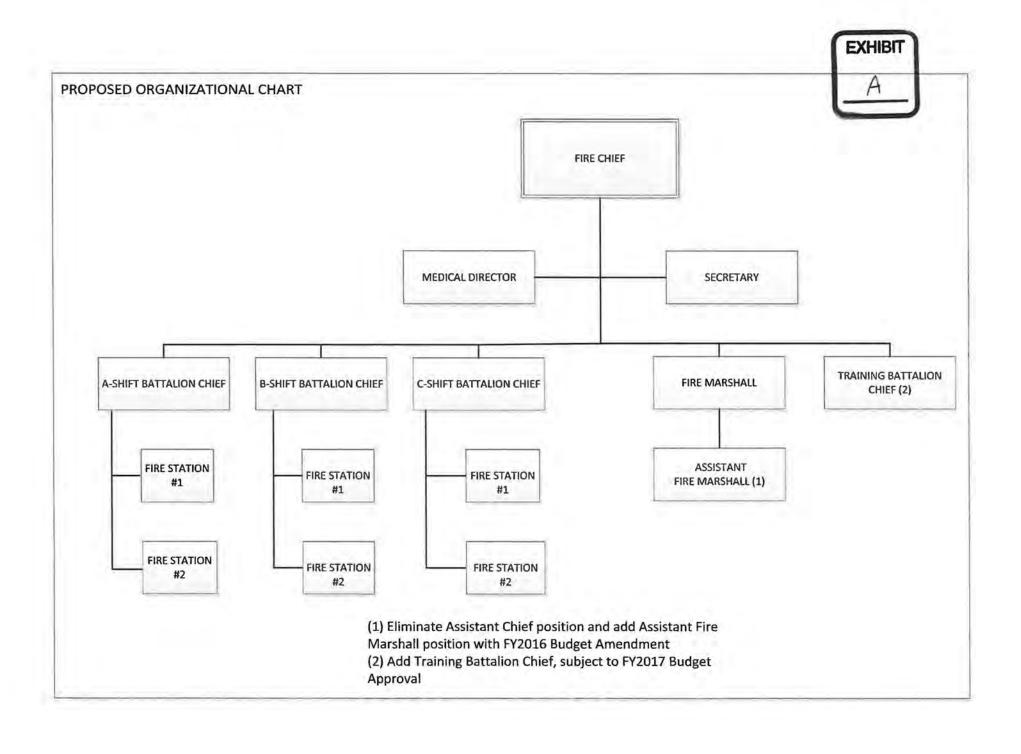

|       | E. Motion approving final reading of Bill No. 2015-98:  AN ORDINANCE OF THE CITY OF BELTON, MISSOURI AUTHORIZING AND APPROVING SUPPLEMENTAL AGREEMENT NO. 1 TO THE <b>NEGOTIATOR</b>                                                                                                                                                             |
|-------|--------------------------------------------------------------------------------------------------------------------------------------------------------------------------------------------------------------------------------------------------------------------------------------------------------------------------------------------------|
|       | SERVICES AGREEMENT WITH BLISS ASSOCIATES FOR PHASE 1 OF THE                                                                                                                                                                                                                                                                                      |
|       | MULLEN ROAD AND NORTH CASS PARKWAY PROJECT.                                                                                                                                                                                                                                                                                                      |
|       | Ordinance previously distributed.                                                                                                                                                                                                                                                                                                                |
|       | Pass Fail                                                                                                                                                                                                                                                                                                                                        |
|       | F. Motion approving both readings of Bill No. 2015-99: AN ORDINANCE APPROVING THE RE-APPROPRIATION & REVISION OF THE FISCAL YEAR 2016 ADOPTED CITY BUDGET TO REFLECT THE SALARY IMPLICATIONS FOR ADDING ONE ASSISTANT FIRE MARSHAL POSITION AND DELETING ONE ASSISTANT FIRE CHIEF POSITION UNDER THE BELTON FIRE DEPARTMENT REORGANIZATION PLAN. |
|       | Ordinance attached.                                                                                                                                                                                                                                                                                                                              |
|       | Page 37 Pass Fail                                                                                                                                                                                                                                                                                                                                |
| VIII. | RESOLUTIONS                                                                                                                                                                                                                                                                                                                                      |
|       | A. Motion approving Resolution R2015-47: <u>A RESOLUTION ADOPTING THE RE-ORGANIZATION PLAN OF THE BELTON FIRE DEPARTMENT.</u>                                                                                                                                                                                                                    |
|       | Paperwork Attached.                                                                                                                                                                                                                                                                                                                              |
|       | Page 45 Pass Fail                                                                                                                                                                                                                                                                                                                                |
| IX.   | CITY COUNCIL LIAISON REPORTS                                                                                                                                                                                                                                                                                                                     |
| X.    | MAYOR'S COMMUNICATIONS                                                                                                                                                                                                                                                                                                                           |
| XI.   | CITY MANAGER'S REPORT                                                                                                                                                                                                                                                                                                                            |
| XII.  | MOTIONS                                                                                                                                                                                                                                                                                                                                          |
| XIII. | OTHER BUSINESS                                                                                                                                                                                                                                                                                                                                   |
| XIV.  | ADJOURN                                                                                                                                                                                                                                                                                                                                          |