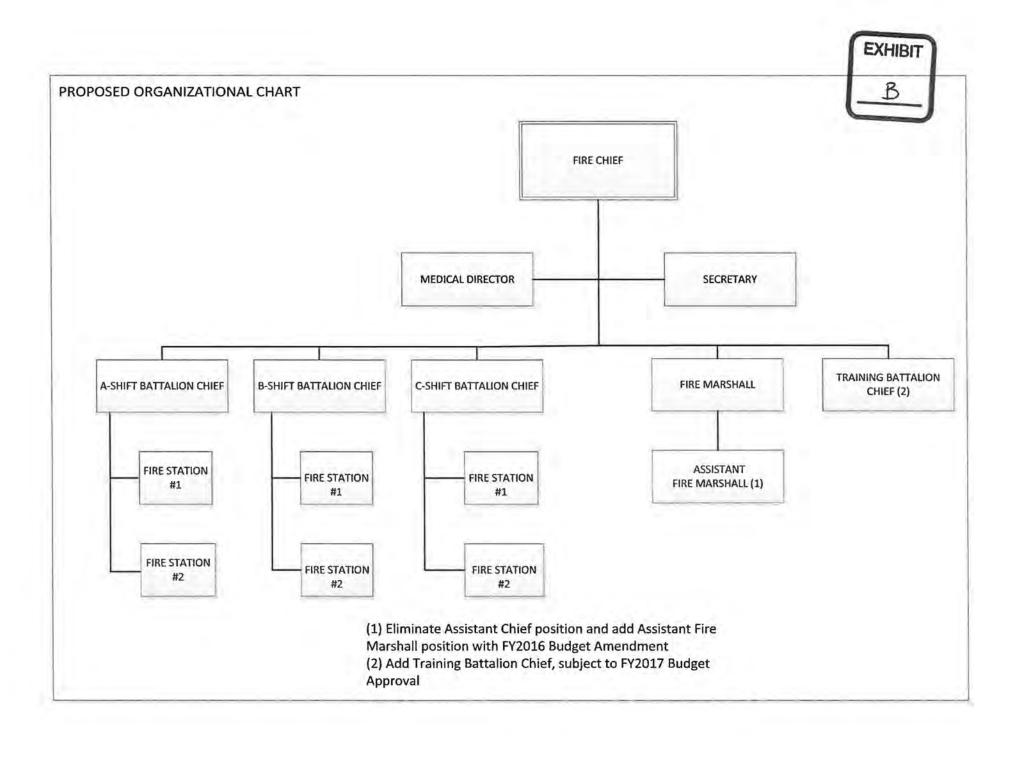

|       | E. Motion approving final reading of Bill No. 2015-98:  AN ORDINANCE OF THE CITY OF BELTON, MISSOURI AUTHORIZING AND APPROVING SUPPLEMENTAL AGREEMENT NO. 1 TO THE <b>NEGOTIATOR</b>                                                                                                                                                             |
|-------|--------------------------------------------------------------------------------------------------------------------------------------------------------------------------------------------------------------------------------------------------------------------------------------------------------------------------------------------------|
|       | SERVICES AGREEMENT WITH BLISS ASSOCIATES FOR PHASE 1 OF THE                                                                                                                                                                                                                                                                                      |
|       | MULLEN ROAD AND NORTH CASS PARKWAY PROJECT.                                                                                                                                                                                                                                                                                                      |
|       | Ordinance previously distributed.                                                                                                                                                                                                                                                                                                                |
|       | Pass Fail                                                                                                                                                                                                                                                                                                                                        |
|       | F. Motion approving both readings of Bill No. 2015-99: AN ORDINANCE APPROVING THE RE-APPROPRIATION & REVISION OF THE FISCAL YEAR 2016 ADOPTED CITY BUDGET TO REFLECT THE SALARY IMPLICATIONS FOR ADDING ONE ASSISTANT FIRE MARSHAL POSITION AND DELETING ONE ASSISTANT FIRE CHIEF POSITION UNDER THE BELTON FIRE DEPARTMENT REORGANIZATION PLAN. |
|       | Ordinance attached.                                                                                                                                                                                                                                                                                                                              |
|       | Page 37 Pass Fail                                                                                                                                                                                                                                                                                                                                |
| VIII. | RESOLUTIONS                                                                                                                                                                                                                                                                                                                                      |
|       | A. Motion approving Resolution R2015-47: <u>A RESOLUTION ADOPTING THE RE-ORGANIZATION PLAN OF THE BELTON FIRE DEPARTMENT.</u>                                                                                                                                                                                                                    |
|       | Paperwork Attached.                                                                                                                                                                                                                                                                                                                              |
|       | Page 45 Pass Fail                                                                                                                                                                                                                                                                                                                                |
| IX.   | CITY COUNCIL LIAISON REPORTS                                                                                                                                                                                                                                                                                                                     |
| X.    | MAYOR'S COMMUNICATIONS                                                                                                                                                                                                                                                                                                                           |
| XI.   | CITY MANAGER'S REPORT                                                                                                                                                                                                                                                                                                                            |
| XII.  | MOTIONS                                                                                                                                                                                                                                                                                                                                          |
| XIII. | OTHER BUSINESS                                                                                                                                                                                                                                                                                                                                   |
| XIV.  | ADJOURN                                                                                                                                                                                                                                                                                                                                          |