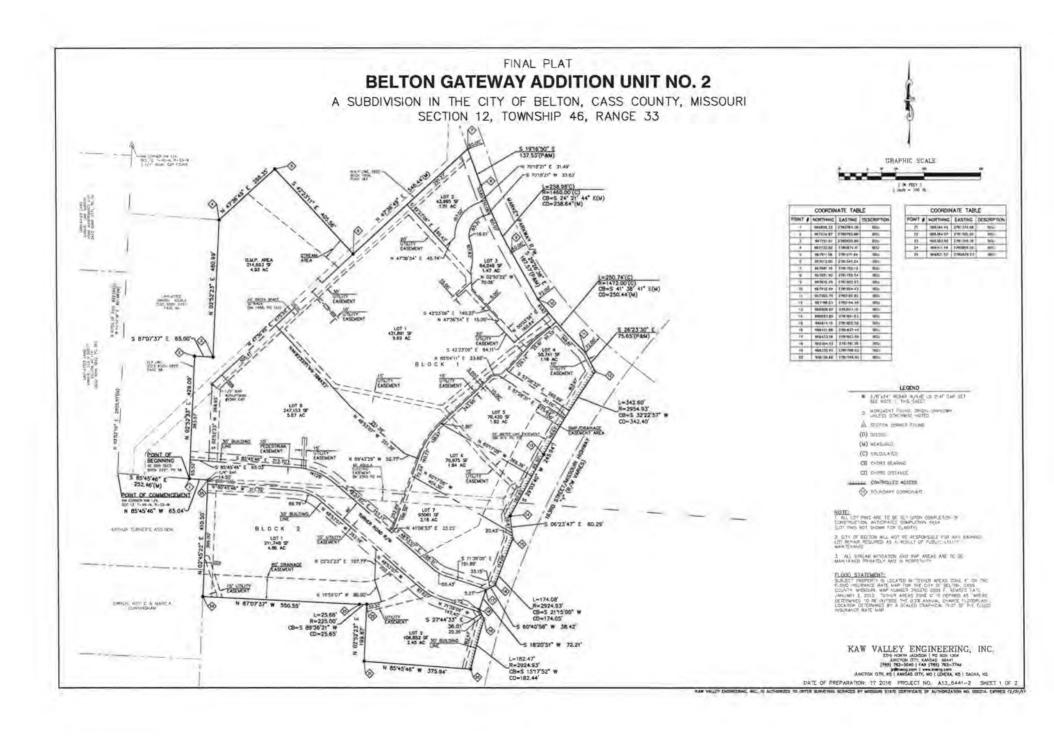

Copies of the proposed ordinances & resolutions are available for public inspection at the City Clerk's office, 506 Main Street, Belton, MO. 64012.

|       | L. Motion approving first reading of Bill No. 2016-51:                                                                                                                                                                                                                                                  |
|-------|---------------------------------------------------------------------------------------------------------------------------------------------------------------------------------------------------------------------------------------------------------------------------------------------------------|
|       | AN ORDINANCE APPROVING THE FINAL PLAT OF BELTON GATEWAY,                                                                                                                                                                                                                                                |
|       | ADDITION, UNIT 2, A SUBDIVISION IN THE CITY OF BELTON, CASS                                                                                                                                                                                                                                             |
|       | COUNTY, MISSOURI, SECTION 12, TOWNSHIP 46, RANGE 33, A 39.0-ACRE                                                                                                                                                                                                                                        |
|       | TRACT OF LAND, LOCATED WEST OF 163RD STREET AND NORTH OF                                                                                                                                                                                                                                                |
|       | TURNER ROAD, IN THE CITY OF BELTON, CASS COUNTY, MISSOURI.                                                                                                                                                                                                                                              |
|       | Page 63 Pass Fail                                                                                                                                                                                                                                                                                       |
|       | M. Motion approving first reading of Bill No. 2016-52:                                                                                                                                                                                                                                                  |
|       | AN ORDINANCE OF THE CITY OF BELTON, MISSOURI APPROVING AND                                                                                                                                                                                                                                              |
|       | AUTHORIZING A ONE YEAR EXTENSION TO THE 2015 STREET                                                                                                                                                                                                                                                     |
|       | PRESERVATION PROJECT / OVERLAY, CONTRACT # 225-2015-1 WITH                                                                                                                                                                                                                                              |
|       | SUPERIOR BOWEN ASPHALT COMPANY, LLC FOR THE PURPOSE OF                                                                                                                                                                                                                                                  |
|       | PROVIDING ASPHALT MAINTENANCE ACTIVITIES.                                                                                                                                                                                                                                                               |
|       | Page 73 Pass Fail                                                                                                                                                                                                                                                                                       |
|       | N. Motion approving first reading of Bill No. 2016-53:  AN ORDINANCE OF THE CITY OF BELTON, MISSOURI AUTHORIZING AND APPROVING THE ABATEMENT ORDER ON CONSENT NO. 2016-WPCB-1348 WITH THE DEPARTMENT OF NATURAL RESOURCES REGARDING SANITARY SEWER OVERFLOWS ON SEPTEMBER 27, 2013 AND AUGUST 20, 2014. |
|       | Page 83 Pass Fail                                                                                                                                                                                                                                                                                       |
| VII.  | RESOLUTIONS                                                                                                                                                                                                                                                                                             |
| VIII. | CITY COUNCIL LIAISON REPORTS                                                                                                                                                                                                                                                                            |
| IX.   | MAYOR'S COMMUNICATIONS                                                                                                                                                                                                                                                                                  |
| X.    | CITY MANAGER'S REPORT                                                                                                                                                                                                                                                                                   |
| XI.   | MOTIONS                                                                                                                                                                                                                                                                                                 |
| XII.  | OTHER BUSINESS                                                                                                                                                                                                                                                                                          |
|       | Motion to enter Executive Session to discuss matters pertaining to hiring, firing, lining, or promoting of employees, according to Missouri Statute 610.021.3, and that the be closed.                                                                                                                  |
| XIV.  | ADJOURN                                                                                                                                                                                                                                                                                                 |