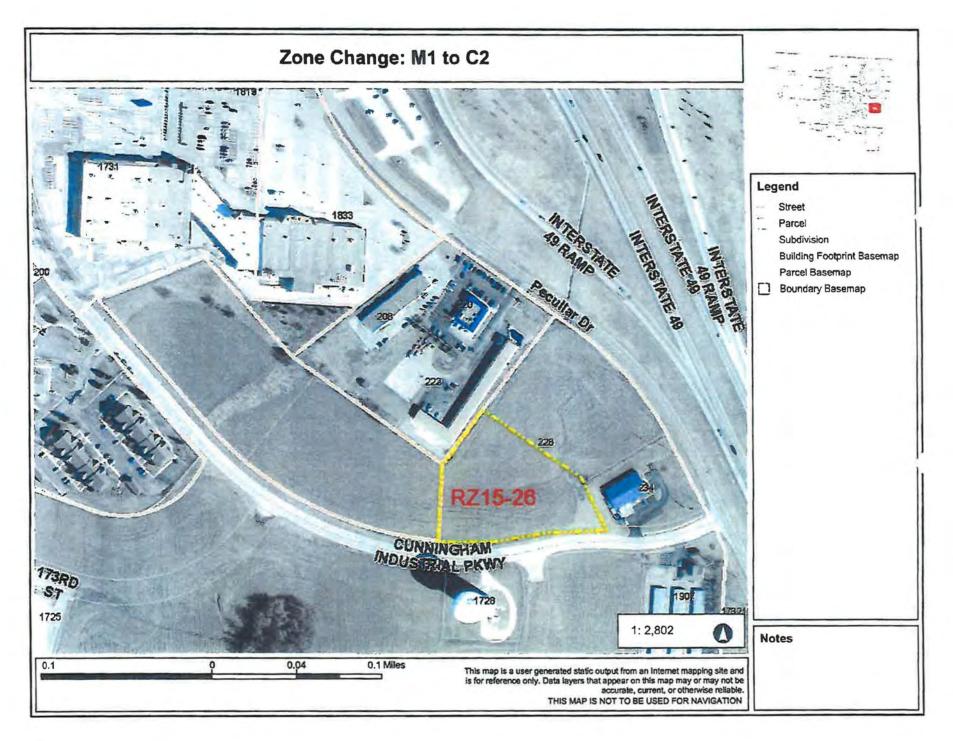

Paperwork attached.

Page 69 Pass Fail

J. Motion approving first reading of Bill No. 2016-05: <u>AN ORDINANCE APPROVING THE FINAL PLAT OF HIGHLANDS, LOT 1, A 2.94-</u> <u>ACRE TRACT OF LAND, DESCRIBED AS DEAN-CO DEVELOPMENT PARK,</u> BLOCK 4, TRACT II-A, IN THE CITY OF BELTON, CASS COUNTY, MISSOURI.