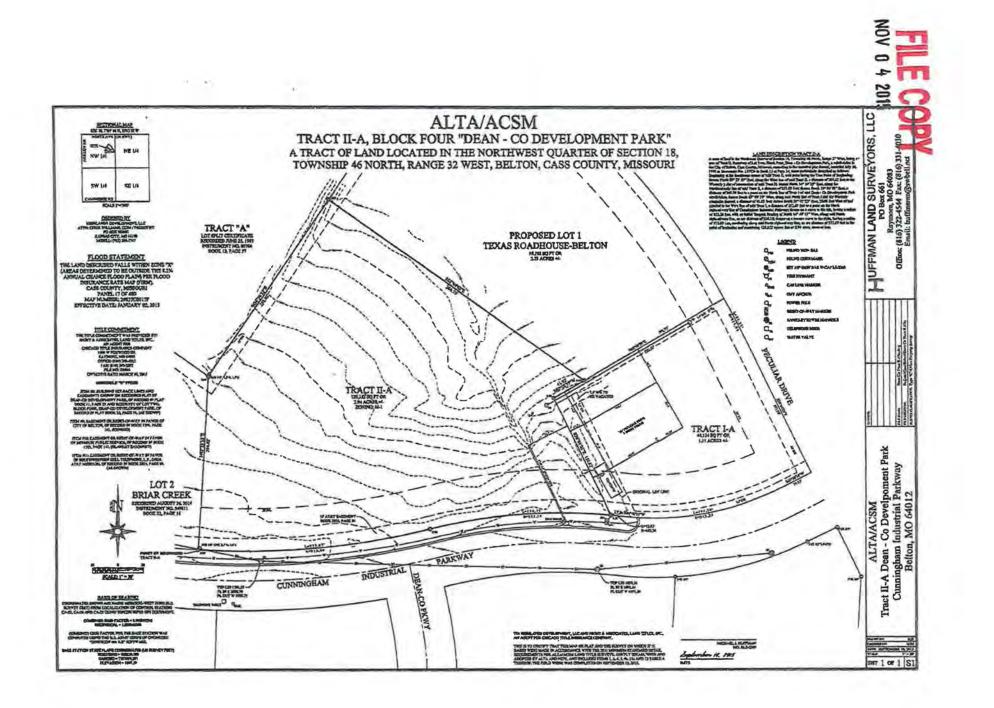

Paperwork attached.

Page 69 Pass Fail

J. Motion approving first reading of Bill No. 2016-05: <u>AN ORDINANCE APPROVING THE FINAL PLAT OF HIGHLANDS, LOT 1, A 2.94-</u> <u>ACRE TRACT OF LAND, DESCRIBED AS DEAN-CO DEVELOPMENT PARK,</u> BLOCK 4, TRACT II-A, IN THE CITY OF BELTON, CASS COUNTY, MISSOURI.