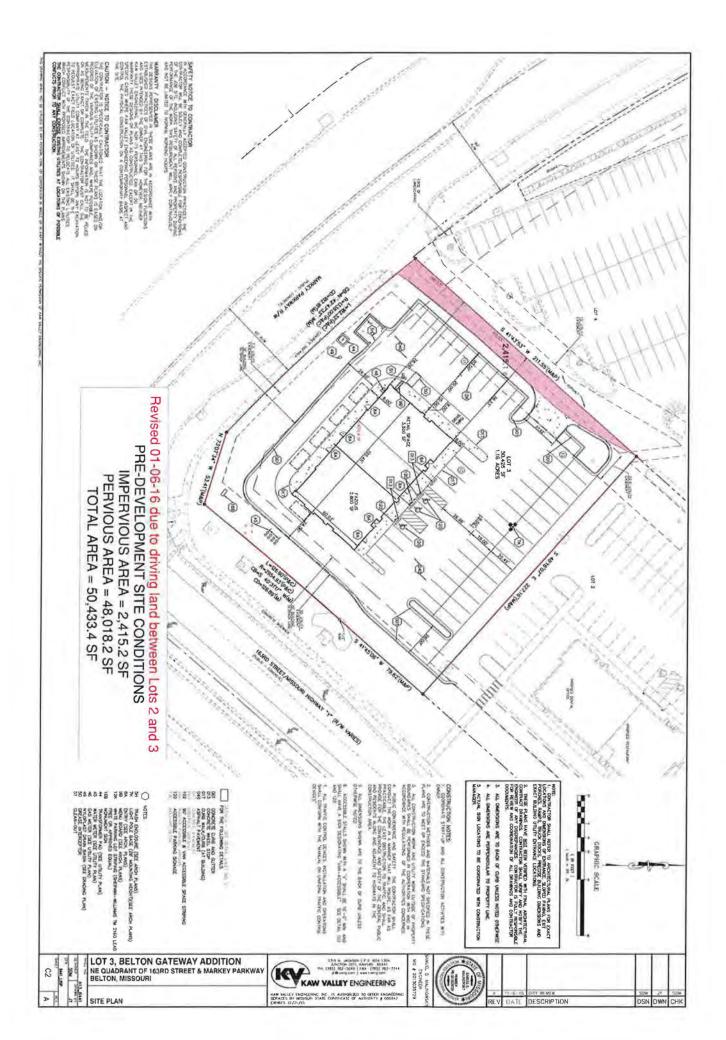

### VII. RESOLUTIONS

A. Motion approving Resolution R2016-01:

A RESOLUTION AUTHORIZING AND APPROVING AN AGREEMENT BETWEEN THE CITY OF BELTON AND Y BELTON, LLC REGARDING THE USE OF THE MARKEY REGIONAL DETENTION FACILITY IN LIEU OF PROVIDING ON SITE OR OTHER PRIVATE DETENTION FOR THE PROPERTY LEGALLY DESCRIBED AS LOT 3, BELTON GATEWAY ADDITION FOR THE FAZOLI'S RESTAURANT IN THE AMOUNT OF \$4,386.00.