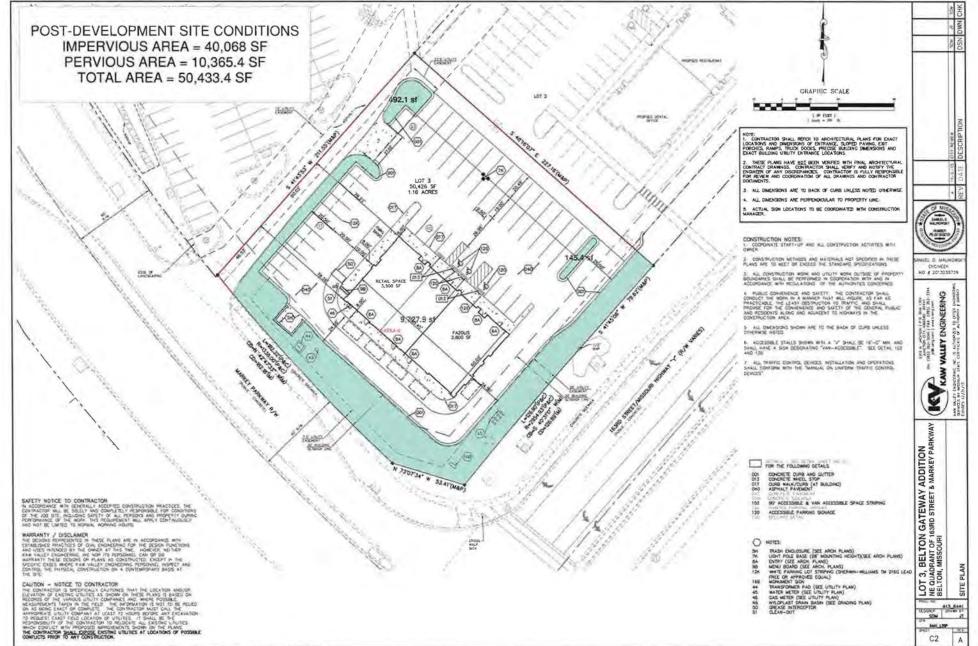

### VII. RESOLUTIONS

A. Motion approving Resolution R2016-01:

A RESOLUTION AUTHORIZING AND APPROVING AN AGREEMENT BETWEEN THE CITY OF BELTON AND Y BELTON, LLC REGARDING THE USE OF THE MARKEY REGIONAL DETENTION FACILITY IN LIEU OF PROVIDING ON SITE OR OTHER PRIVATE DETENTION FOR THE PROPERTY LEGALLY DESCRIBED AS LOT 3, BELTON GATEWAY ADDITION FOR THE FAZOLI'S RESTAURANT IN THE AMOUNT OF \$4,386.00.