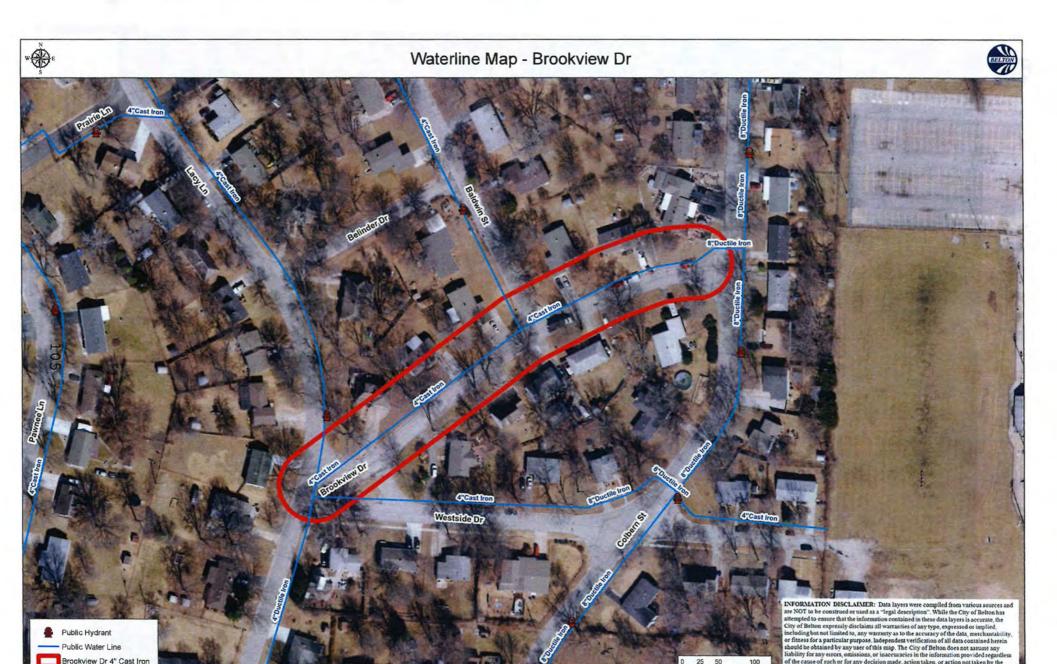

Page 78

C. Motion approving Resolution R2018-43:

A resolution of the City of Belton, Missouri approving Task Agreement 2018-4 with Trekk Design Group, LLC to provide engineering design services for replacement of approximately 4,000 linear feet of water main in the amount of \$109,400.45.