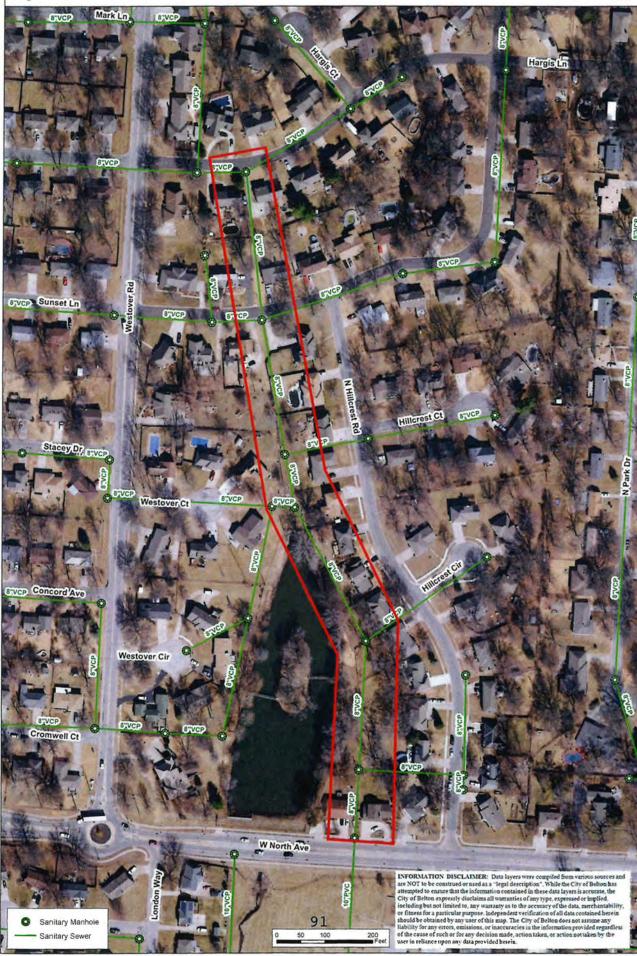

# VII. RESOLUTIONS

A. Motion approving Resolution R2018-41:

A resolution appointing members of the Belton Nature Area Advisory Board.

Page 64

B. Motion approving Resolution R2018-42:

A resolution approving Task Agreement 2018-5 with Trekk Design Group, LLC to perform design and construction services for the Hargis Lake area sanitary sewer in the amount of \$42,330.88.