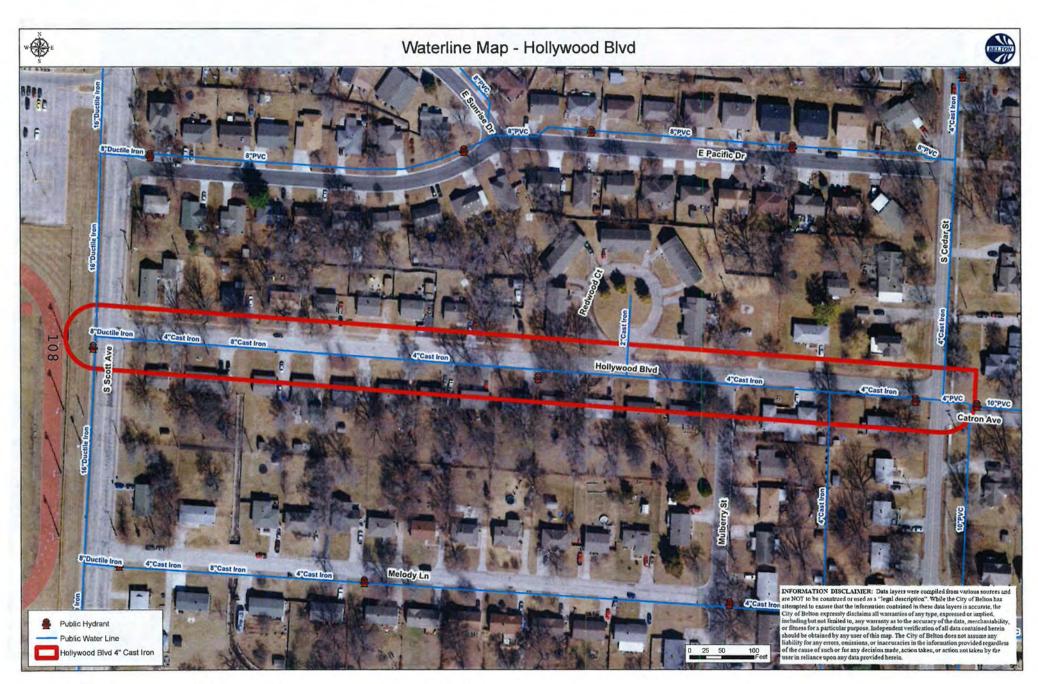

Page 78

C. Motion approving Resolution R2018-43:

A resolution of the City of Belton, Missouri approving Task Agreement 2018-4 with Trekk Design Group, LLC to provide engineering design services for replacement of approximately 4,000 linear feet of water main in the amount of \$109,400.45.