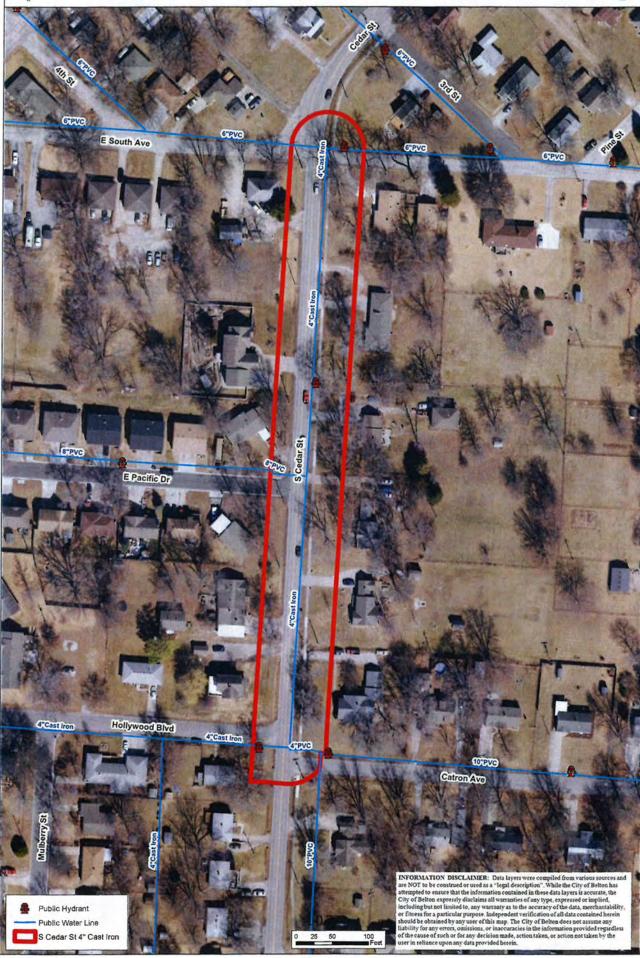

Page 78

C. Motion approving Resolution R2018-43:

A resolution of the City of Belton, Missouri approving Task Agreement 2018-4 with Trekk Design Group, LLC to provide engineering design services for replacement of approximately 4,000 linear feet of water main in the amount of \$109,400.45.