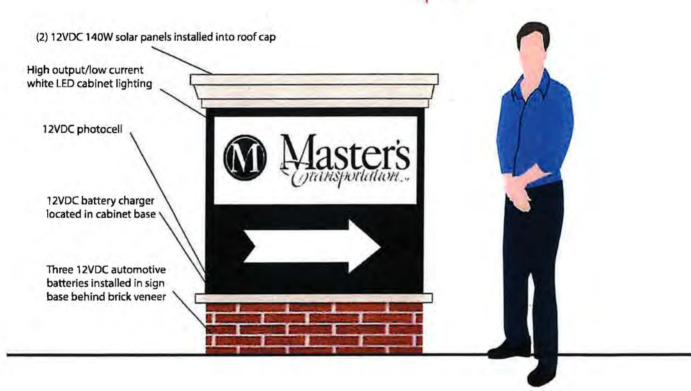

B. Motion approving both readings of Bill No. 2017-90:

An ordinance authorizing and approving the Masters Transportation special right-of-way directional sign agreement between Grace Property and Investment, Inc., and the City of Belton, Missouri to issue a sign and a right-of-way permit under the terms and conditions of this agreement for a directional sign in the 163<sup>rd</sup> Street right-of-way.

Ms. Ledford read Bill No. 2017-89: An ordinance authorizing and approving the Markey Parkway access and connection agreement between Grace Property and Investment, Inc., and the City of Belton, Missouri to issue a special right-of-way access permit under the terms and conditions of this agreement for the Masters Transportation location at 800 Quik Trip Way. Presented by Councilman Lathrop, seconded by Councilman Trutzel. Councilman Savage said in reading the information we are sitting closer than 1,300 feet between intersections; how close we are and is it an issue. Megan McGuire, City Attorney, said it has taken us about 18 months come to fruition; it had a number of issues to resolve. Normally, you would not see a special addition to this effect but this is a right-of-way permit for a curb cut. The parties here today have no idea where Markey Parkway may extend in the future. This curb cut as it sits today may not be available over time. We had to come up with some special terms and conditions so that all the parties today and any potential future owners know that this agreement will run with the land and if there needs to be a re-connection in the future or if Masters Transportation wants to close the connection if Markey Parkway gets moved, then everyone

knows what those requirements are going into it. The maintenance, cost, and all of that are borne by the property owner. Councilman Savage said he can't foresee that distance being a problem but we have to plan for the in/out to keep traffic moving. Ms. McGuire said she knew that Zach Matteo, former city engineer, worked extensively to make sure that whatever works on the short-term phase would work for the city and Masters Transportation. It is not perfect, but she believes it will work. Vote on the first reading was recorded with all voting in favor. Councilman Lathrop moved to hear the final reading. Councilman Savage seconded. All voted in favor. The final reading was read. Presented by Councilman Trutzel, seconded by Councilman Peek. The Council was polled and the following vote recorded; Ayes: 9, Councilman Finn, Trutzel, Savage, Lathrop, Newell, Fletcher, VanWinkle, Peek, and Mayor Davis; Noes: None; Absent: None. Bill No. 2017-89 was declared passed and in full force and effect as Ordinance No. 2017-4387, subject to Mayoral veto.