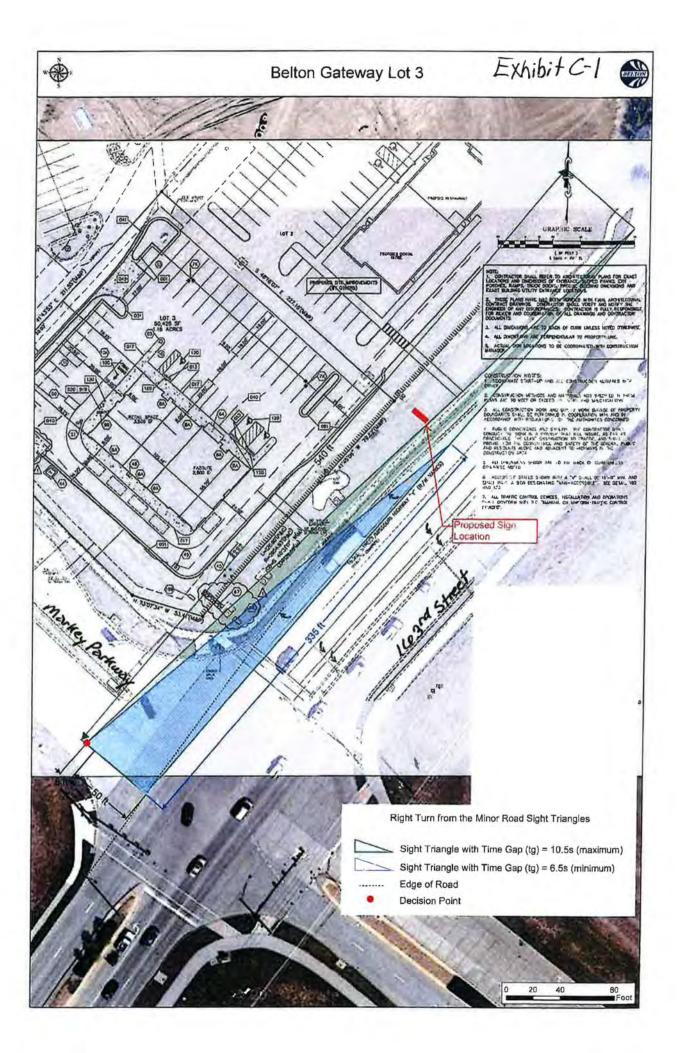

Ms. Ledford read Bill No. 2017-89: An ordinance authorizing and approving the Markey Parkway access and connection agreement between Grace Property and Investment, Inc., and the City of Belton, Missouri to issue a special right-of-way access permit under the terms and conditions of this agreement for the Masters Transportation location at 800 Quik Trip Way. Presented by Councilman Lathrop, seconded by Councilman Trutzel. Councilman Savage said in reading the information we are sitting closer than 1,300 feet between intersections; how close we are and is it an issue. Megan McGuire, City Attorney, said it has taken us about 18 months come to fruition; it had a number of issues to resolve. Normally, you would not see a special addition to this effect but this is a right-of-way permit for a curb cut. The parties here today have no idea where Markey Parkway may extend in the future. This curb cut as it sits today may not be available over time. We had to come up with some special terms and conditions so that all the parties today and any potential future owners know that this agreement will run with the land and if there needs to be a re-connection in the future or if Masters Transportation wants to close the connection if Markey Parkway gets moved, then everyone

knows what those requirements are going into it. The maintenance, cost, and all of that are borne by the property owner. Councilman Savage said he can't foresee that distance being a problem but we have to plan for the in/out to keep traffic moving. Ms. McGuire said she knew that Zach Matteo, former city engineer, worked extensively to make sure that whatever works on the short-term phase would work for the city and Masters Transportation. It is not perfect, but she believes it will work. Vote on the first reading was recorded with all voting in favor. Councilman Lathrop moved to hear the final reading. Councilman Savage seconded. All voted in favor. The final reading was read. Presented by Councilman Trutzel, seconded by Councilman Peek. The Council was polled and the following vote recorded; Ayes: 9, Councilman Finn, Trutzel, Savage, Lathrop, Newell, Fletcher, VanWinkle, Peek, and Mayor Davis; Noes: None; Absent: None. Bill No. 2017-89 was declared passed and in full force and effect as Ordinance No. 2017-4387, subject to Mayoral veto.