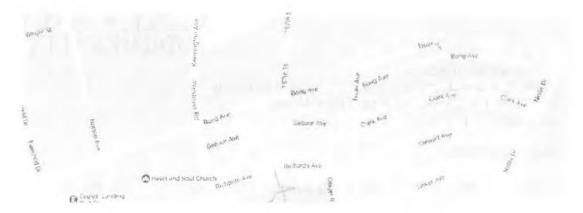

#### PERSONAL APPEARANCES:

Dr. Christopher Cone (15800 Calvary Rd), Calvary University, appeared before the Council to request to rename a portion of Bong Avenue to Warrior Way. His letter of request is attached and made an official part of these minutes.

Formally, I request of the Belton City Council that the westernmost section of Bong Avenue be renamed Warrior Way, and that the larger two sections east of Westover remain Bong Avenue, in honor of one of the United States Air Forces' – and Wisconsin's – greatest airborne warriors. We thank you, for your consideration in this matter. (Please see next page for graphic illustration.)

## Current: