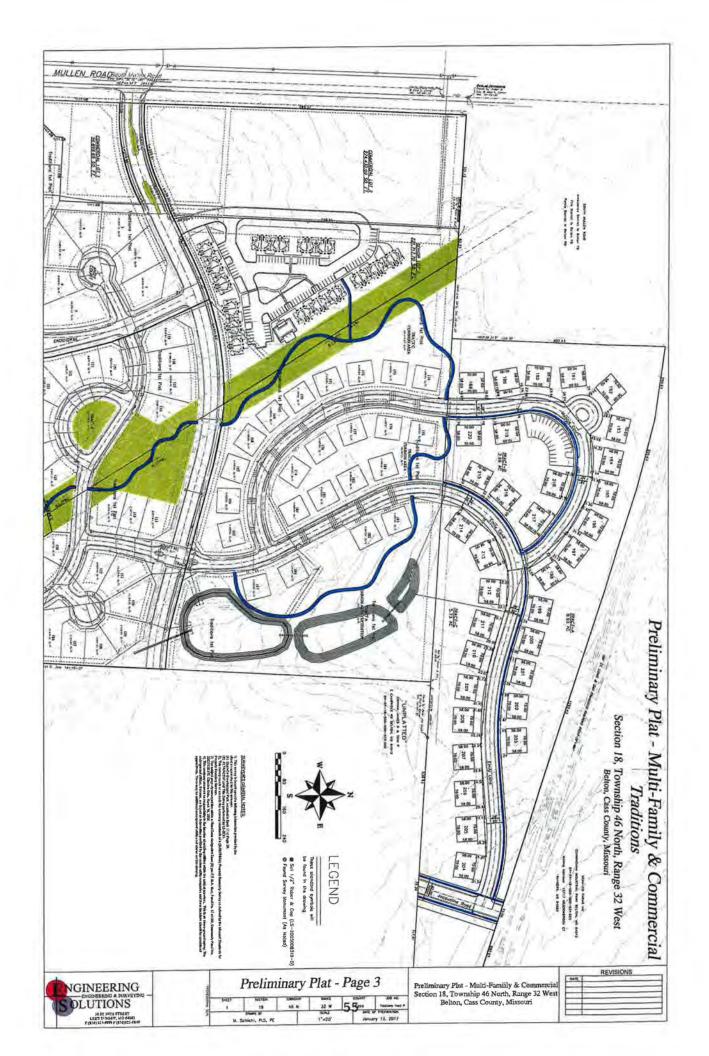

Page 37

F. Motion approving first reading of Bill No. 2018-31:

An ordinance approving a revised Preliminary Plat for Traditions, part of lot 2, a 113 acre R-3 Planned Unit Development located on the east side of Mullen Road, north of East Cambridge Road, City of Belton, Cass County, Missouri.