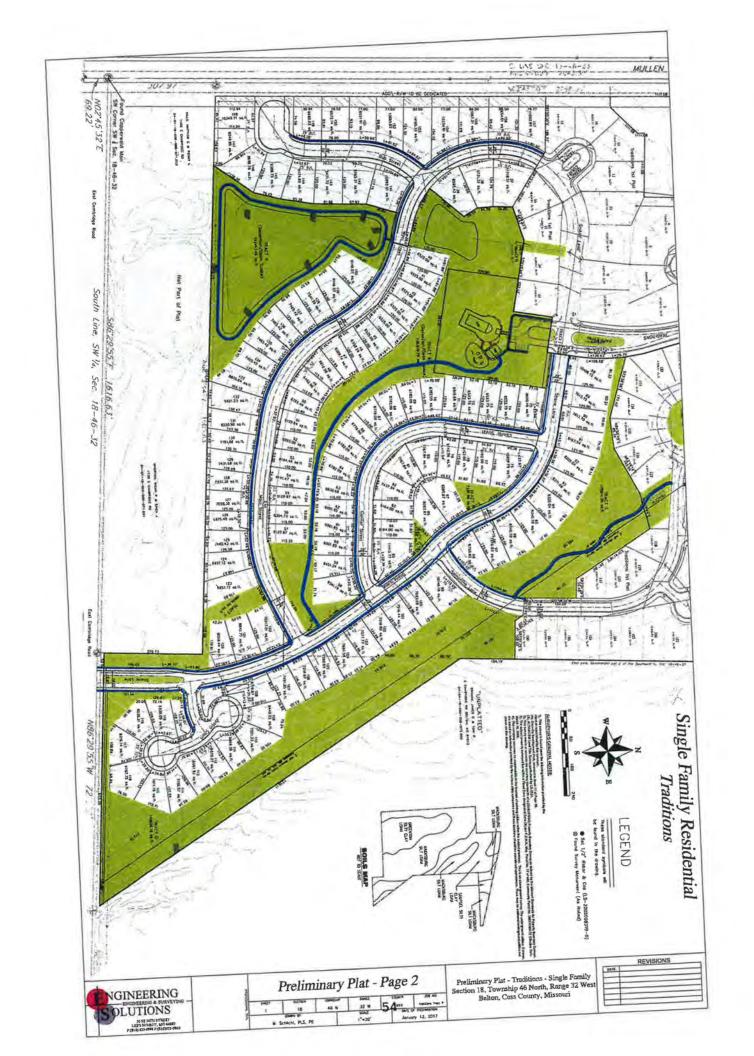

Page 37

F. Motion approving first reading of Bill No. 2018-31:

An ordinance approving a revised Preliminary Plat for Traditions, part of lot 2, a 113 acre R-3 Planned Unit Development located on the east side of Mullen Road, north of East Cambridge Road, City of Belton, Cass County, Missouri.