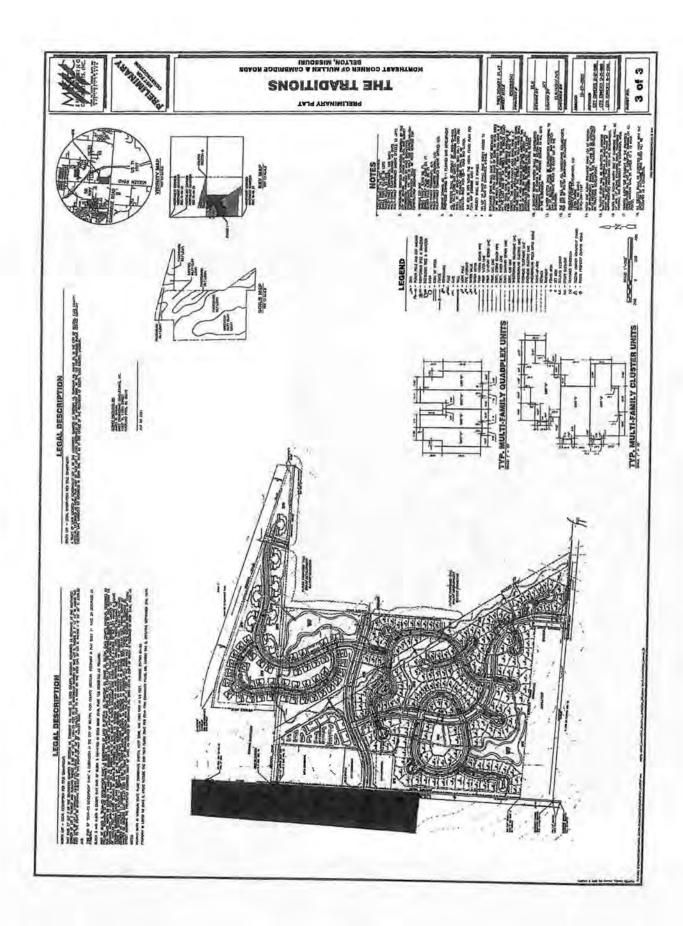

Page 37

F. Motion approving first reading of Bill No. 2018-31:

An ordinance approving a revised Preliminary Plat for Traditions, part of lot 2, a 113 acre R-3 Planned Unit Development located on the east side of Mullen Road, north of East Cambridge Road, City of Belton, Cass County, Missouri.