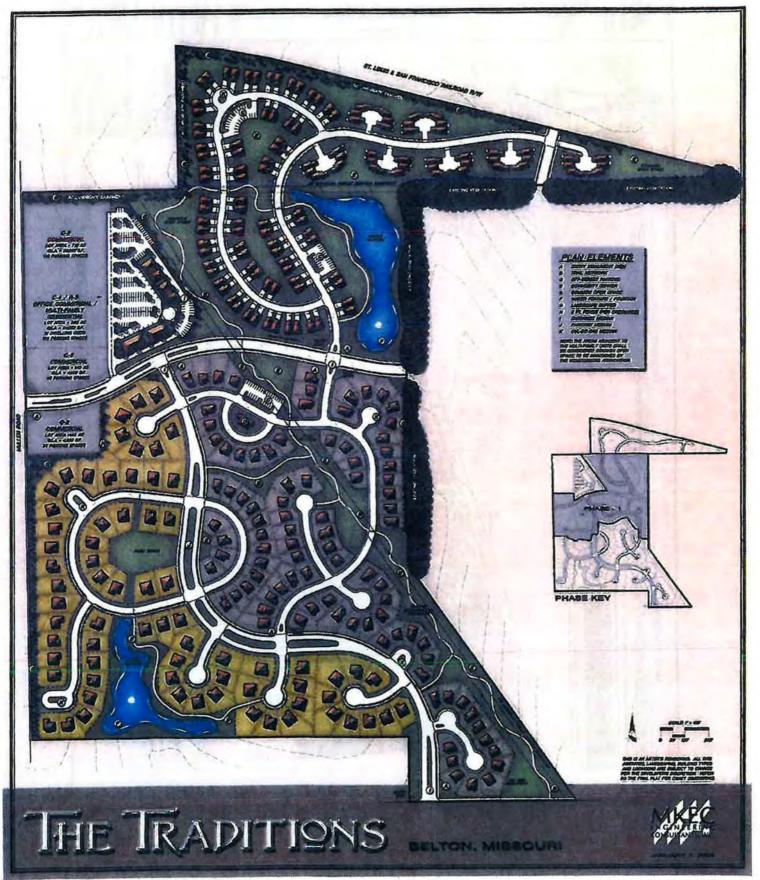

Page 37

F. Motion approving first reading of Bill No. 2018-31:

An ordinance approving a revised Preliminary Plat for Traditions, part of lot 2, a 113 acre R-3 Planned Unit Development located on the east side of Mullen Road, north of East Cambridge Road, City of Belton, Cass County, Missouri.