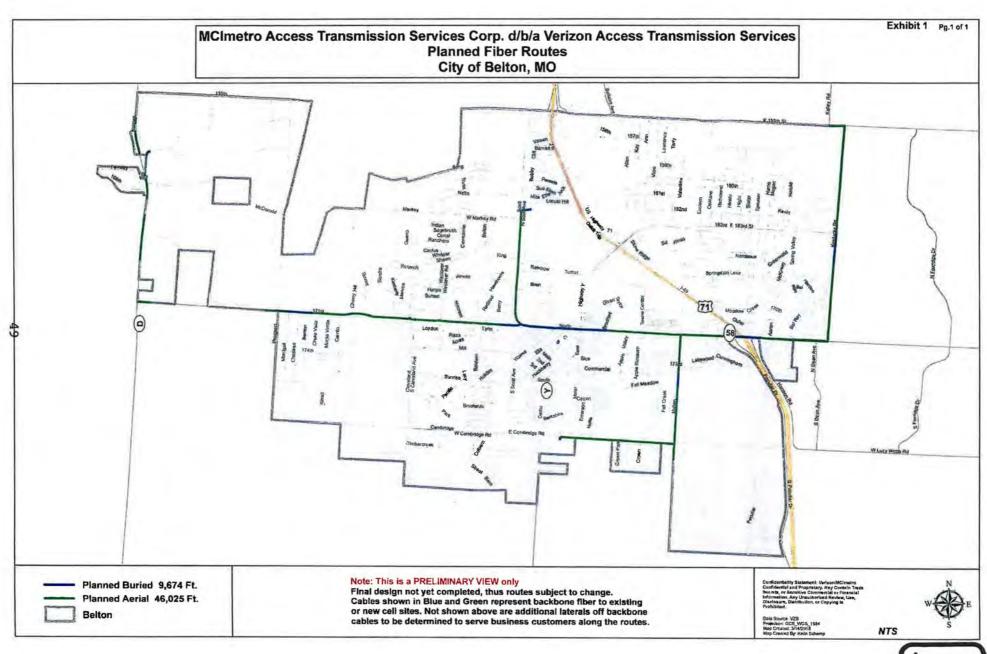

Page 41

C. Motion approving first reading of Bill No. 2018-53:

An ordinance authorizing and approving a rights-of-way agreement for communications facilities between the City of Belton, Missouri and MCImetro Access Transmission Services Corp., d/b/a Verizon Access Transmission Services for placement of various communication facilities on public right-of-way.