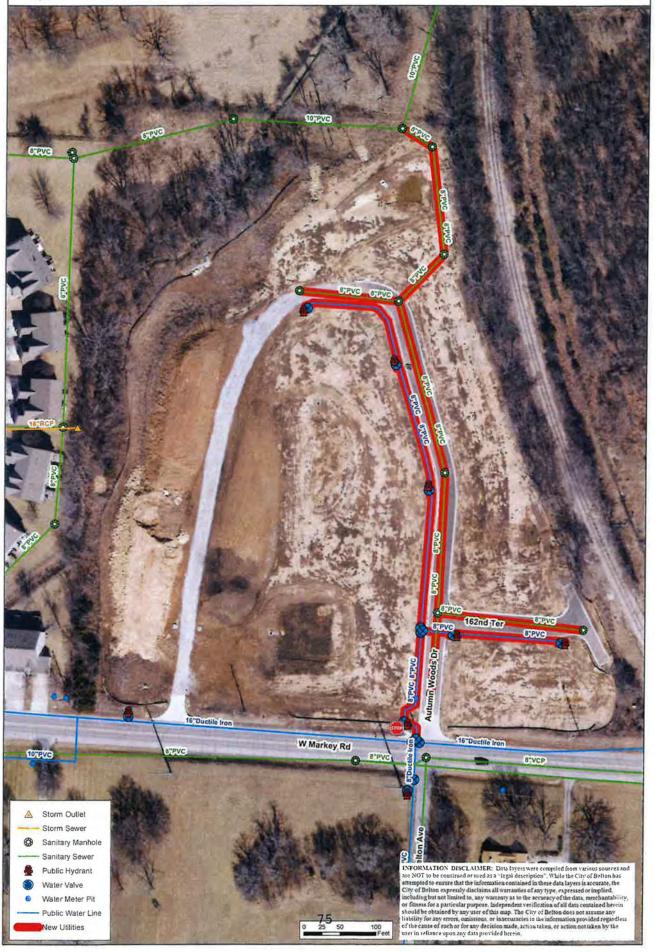

#### VIII. RESOLUTIONS

A. Motion approving Resolution R2018-39:

A resolution formally accepting the Autumn Woods Subdivision new public infrastructure of 877 feet of 8" water line; 1,187 feet of 8" sanitary sewer line; and one stop sign with a two-year maintenance bond in the amount of \$227,498.00.