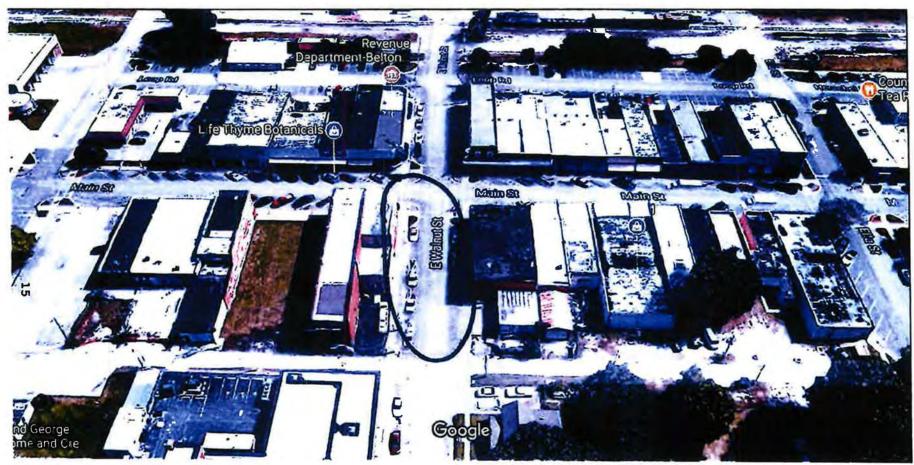

Page 5

B. Motion approving the June 2018 Municipal Police Judge's Report.

Page 9

C. Motion approving a temporary caterer's liquor license permit for Embrace the Grape, LLC, 301 NW Central St, Ste. J, Lee's Summit, for a beer garden (a designated and roped off area) at the Belton Fall Festival on September 7 and 8, 2018, at the corner of Main Street and Walnut Street, contingent upon obtaining their state liquor permit.