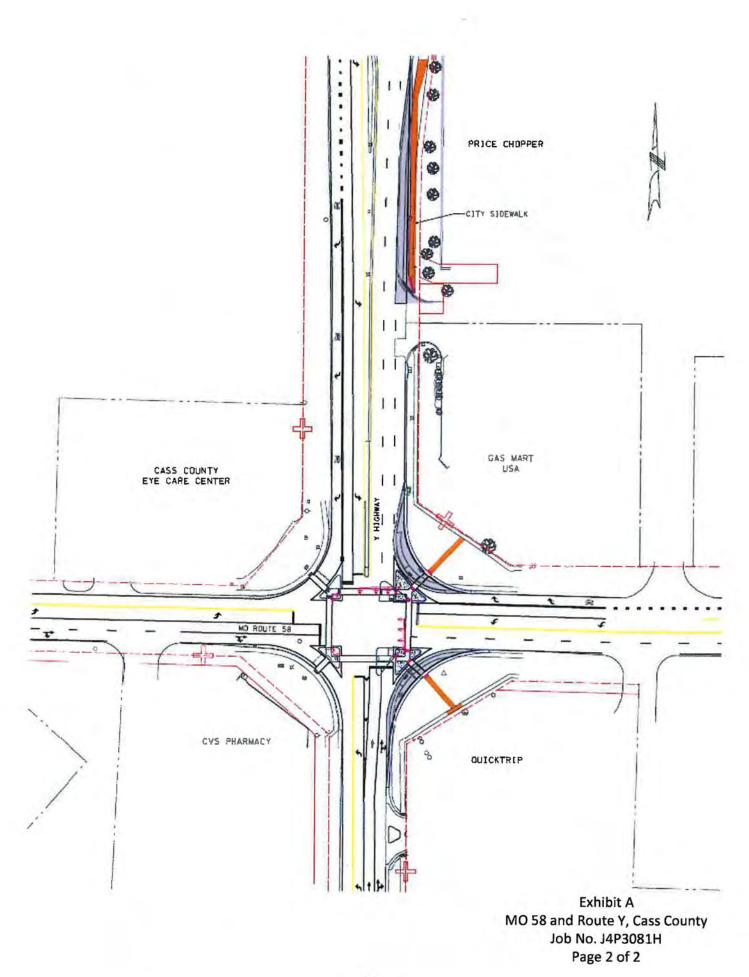

Page 57

G. Motion approving first reading of Bill No. 2018-40:

An ordinance of the City of Belton, Missouri authorizing and approving the Missouri Highways and Transportation Commission Municipal and Cost Apportionment Agreement between the City of Belton, Missouri and the Missouri Highways and Transportation Commission for the Routes 58 and Y Signal Transportation Improvement Project No. 735027.