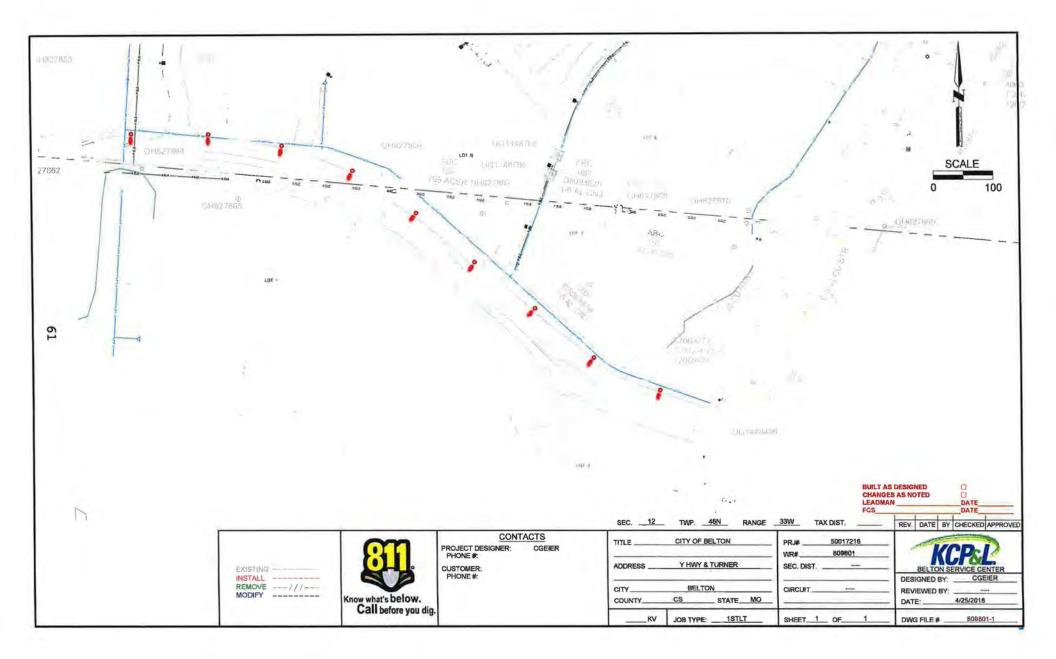

Page 47

F. Motion approving first reading of Bill No. 2018-39:

An ordinance of the City of Belton, Missouri, authorizing the City of Belton to approve the Kansas City Power & Light Authorization for Street Light Changes form to install, maintain, and bill for nine new streetlights along Turner Road.