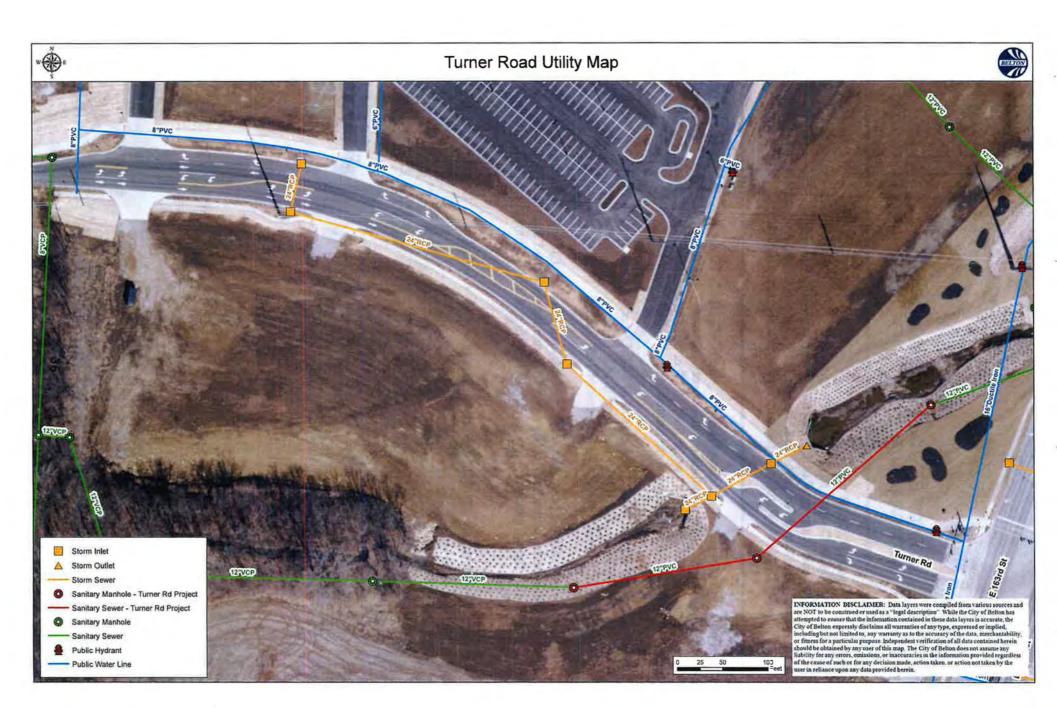

Page 5

B. Motion approving Resolution R2018-24:

A resolution formally accepting the Belton Gateway, Addition Unit #2, Turner Road improvements (Phase 2, Block 1) new public infrastructure of 463 feet of 12" sanitary sewer; 978 feet of storm sewer; 1,318 feet of 8" water line; 143 feet of 6" water line; 4 fire hydrants; 4,567 feet of public roadway; and three stop signs with a two-year maintenance bond in the amount of \$1,684,397.00.