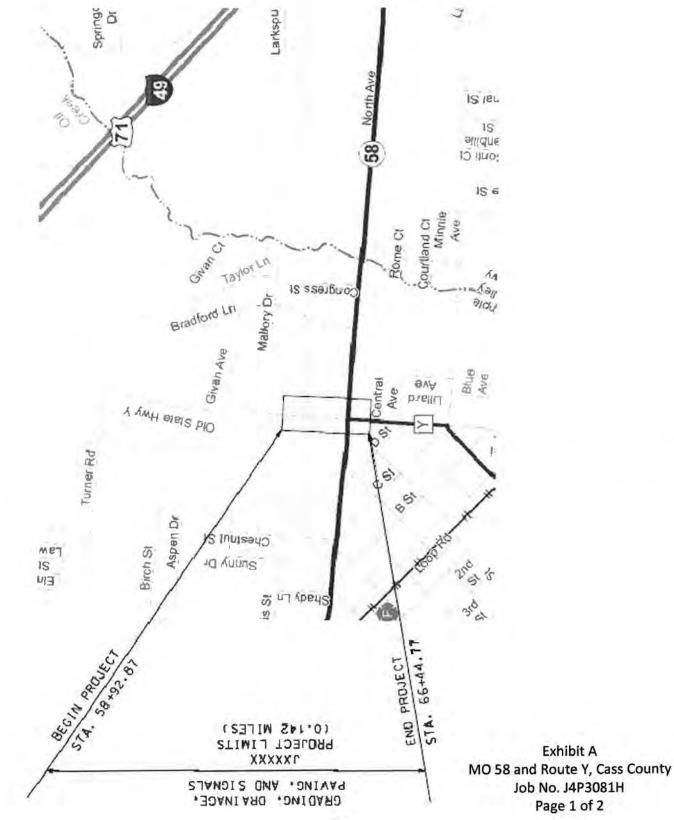

Page 57

G. Motion approving first reading of Bill No. 2018-40:

An ordinance of the City of Belton, Missouri authorizing and approving the Missouri Highways and Transportation Commission Municipal and Cost Apportionment Agreement between the City of Belton, Missouri and the Missouri Highways and Transportation Commission for the Routes 58 and Y Signal Transportation Improvement Project No. 735027.