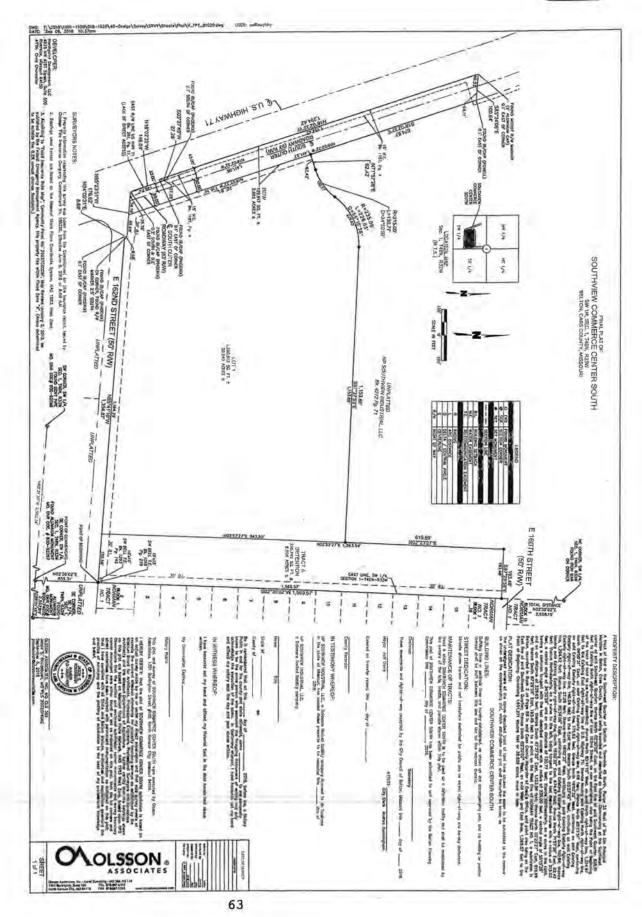

Page 51

E. Motion approving the first reading of Bill No. 2018-68 An ordinance approving a final plat of Southview Commerce Center South, a 28.94acre tract of land, in the City of Belton, Cass County, Missouri.