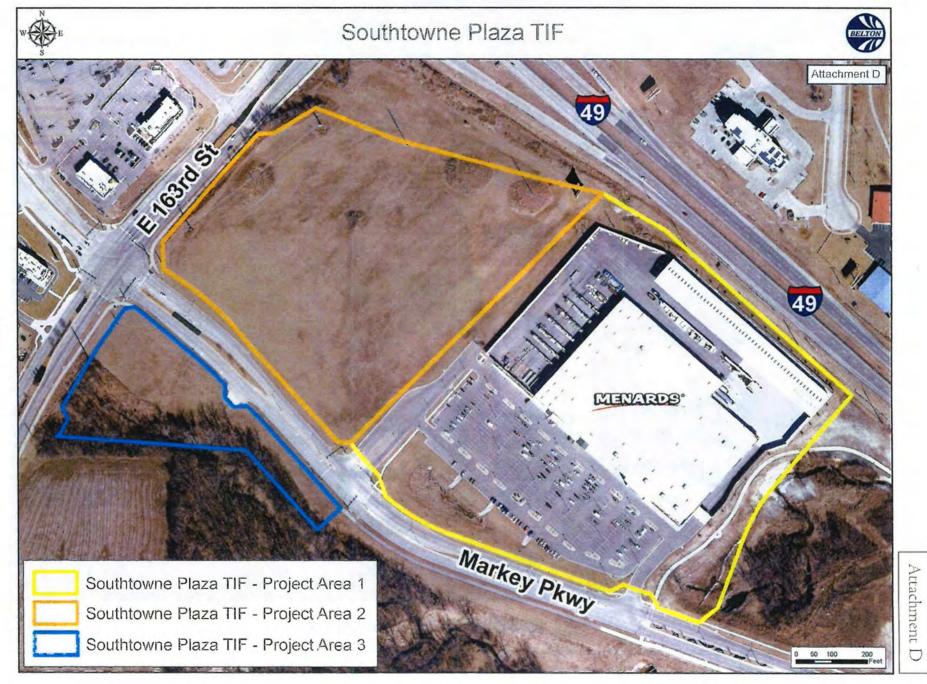

## SOUTHTOWNE PLAZA

TIF Beginning:

03/10/2009

Last Amendment:

12/18/2018

PROJECT STATUS

Estimated Payoff Year: Cost still to be certified as not fully built. TIF contract construction completion date is May 31, 2020.

Outstanding Developer Obligation at 03/31/2018
Outstanding City Obligation at 03/31/2018
TOTAL Outstanding Obligations

Total PILOTs through 03/31/2018 Total EATs through 03/31/2018 TOTAL

Total Revenues received for FY2018:

\$ 1,193,893

\$ 7,103,168

\$ 12,042,169

4,939,001

428,174

765,665

\$ 1,067,787