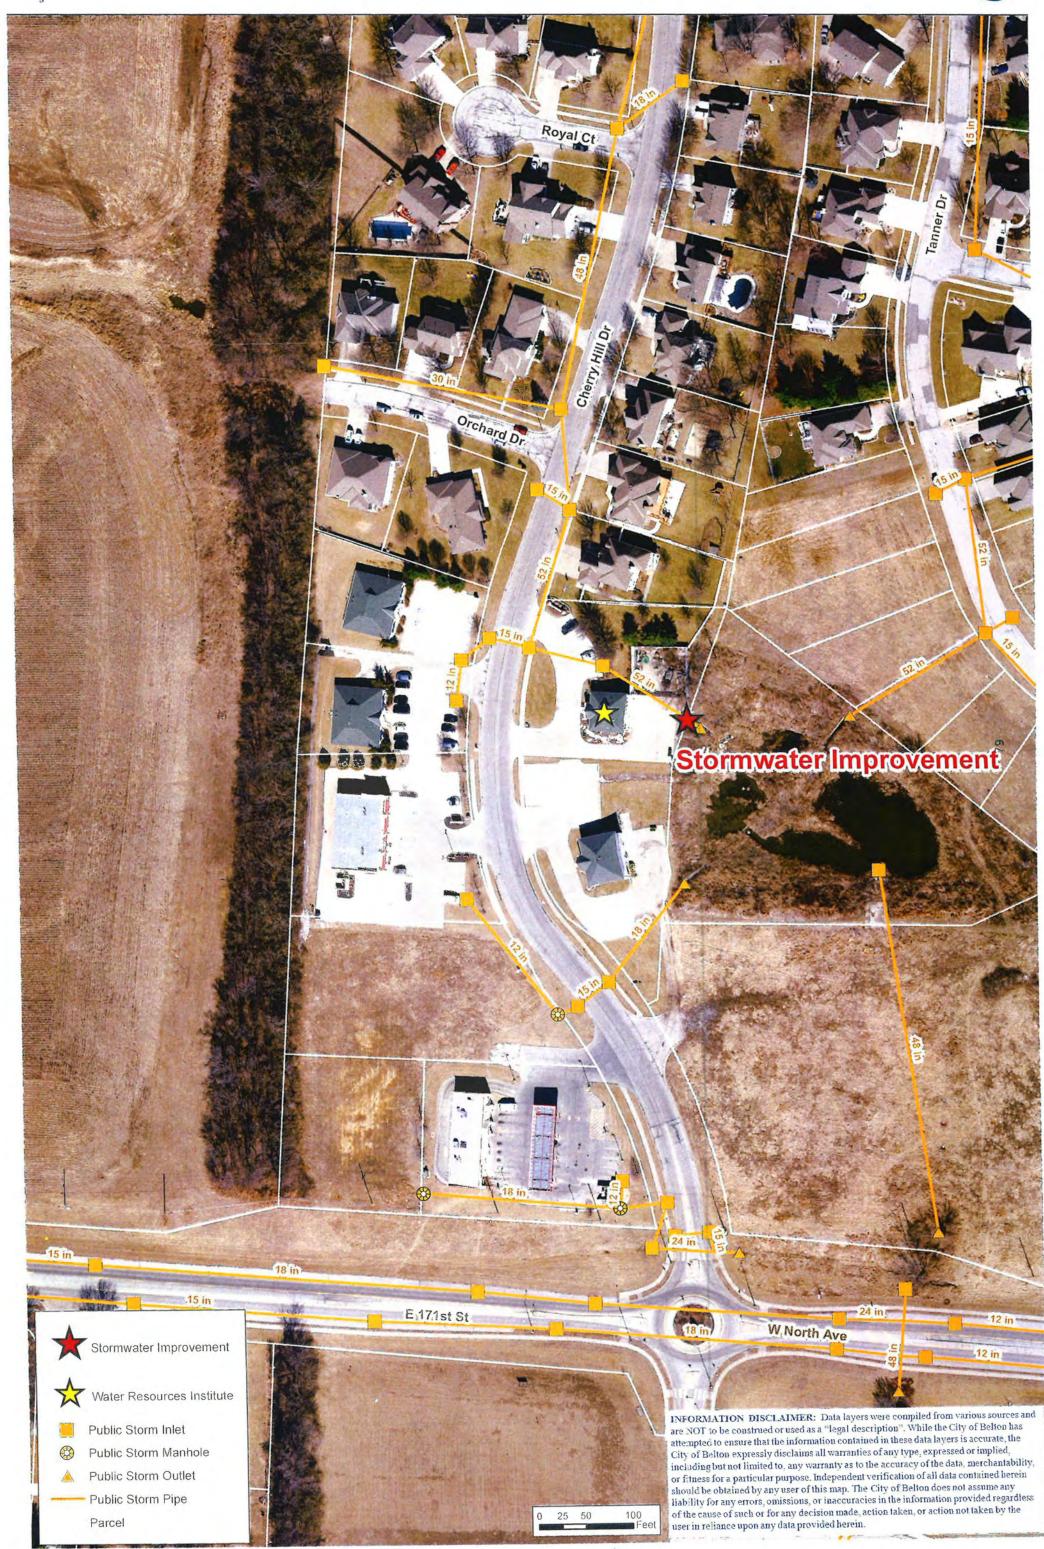

Page 66

D. Motion approving Resolution R2019-10

A resolution approving Task Agreement 2018-8 with Trekk Design Group, LLC to perform design and construction services for the Cherry Hill Stormwater Improvements Project in the amount of \$30,132.90.