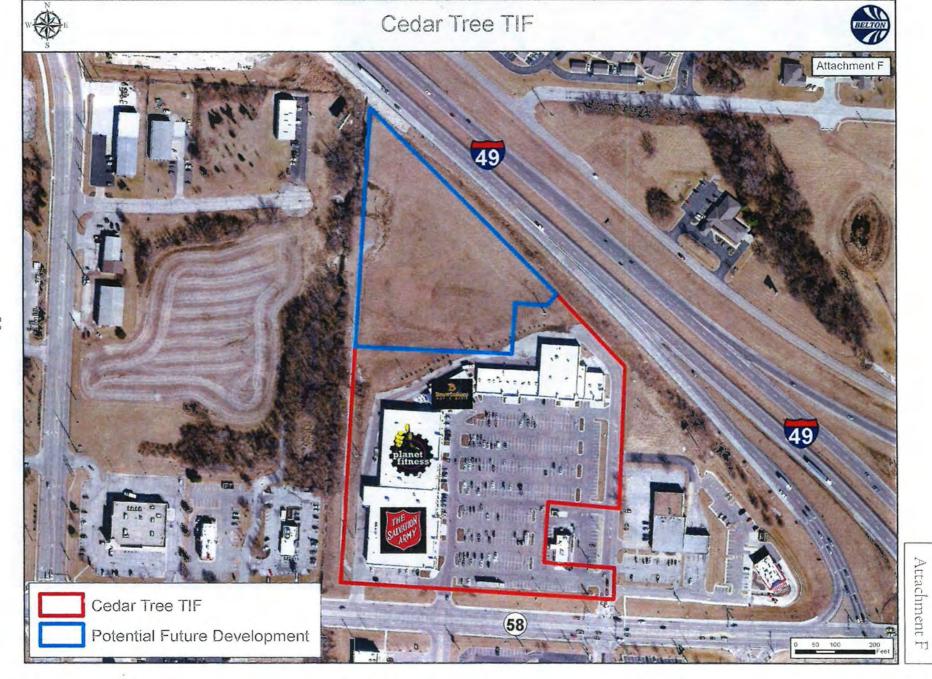

## CEDAR TREE

TIF Beginning:

11/24/2015

PROJECT STATUS

Enkés Fine Jewelry

Estimated Payoff Year: FY2037

Outstanding Developer Obligation at 03/31/2018

\$ 2,857,893

Total PILOTs through 03/31/2018 Total EATs through 03/31/2018 TOTAL \$ 116,678 45,141 \$ 161,819

Total Revenues received for FY2018:

\$ 157,458

Belton Marketplace TIF