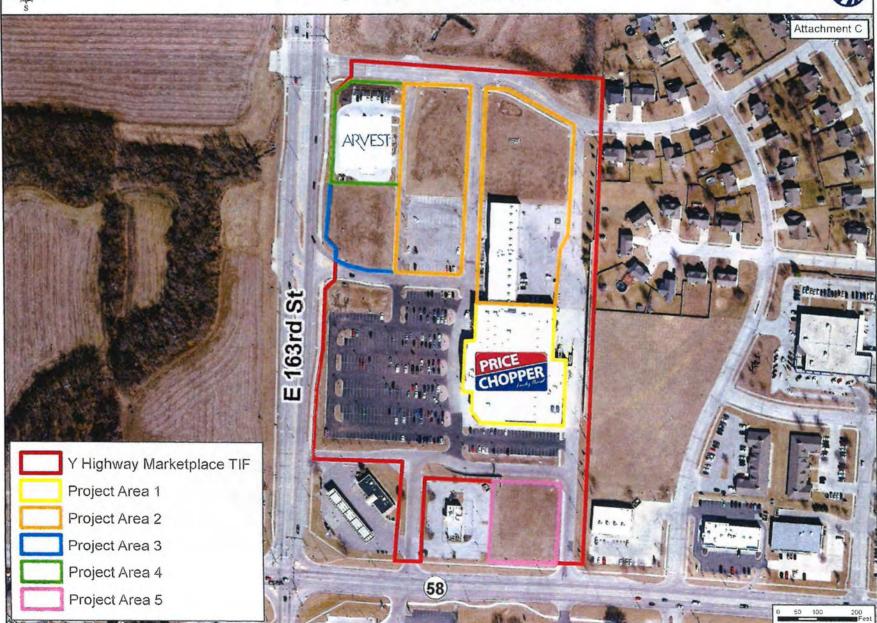

## Y HIGHWAY MARKET PLACE

TIF Beginning: 12/14/2010

Last Amendment: 04/27/2018

PROJECT STATUS

Estimated Payoff Year: Cost still to be certified as not fully built. TIF contract construction completion date is May 31, 2020.

TIF Bonds Issued

Outstanding Balance at 03/31/2018
Outstanding Developer Obligation at 03/31/2018
Outstanding City Obligation at 03/31/2018
TOTAL Outstanding Obligations

Total PILOTs through 03/31/2018 Total EATs through 03/31/2018 TOTAL \$ 552,599 2,203,169 \$ 2,755,768

\$ 4,350,000

\$ 8,609,306

740,765

3,518,541

Total Revenues received for FY2018:

\$ 608,537

## Y Highway Marketplace TIF