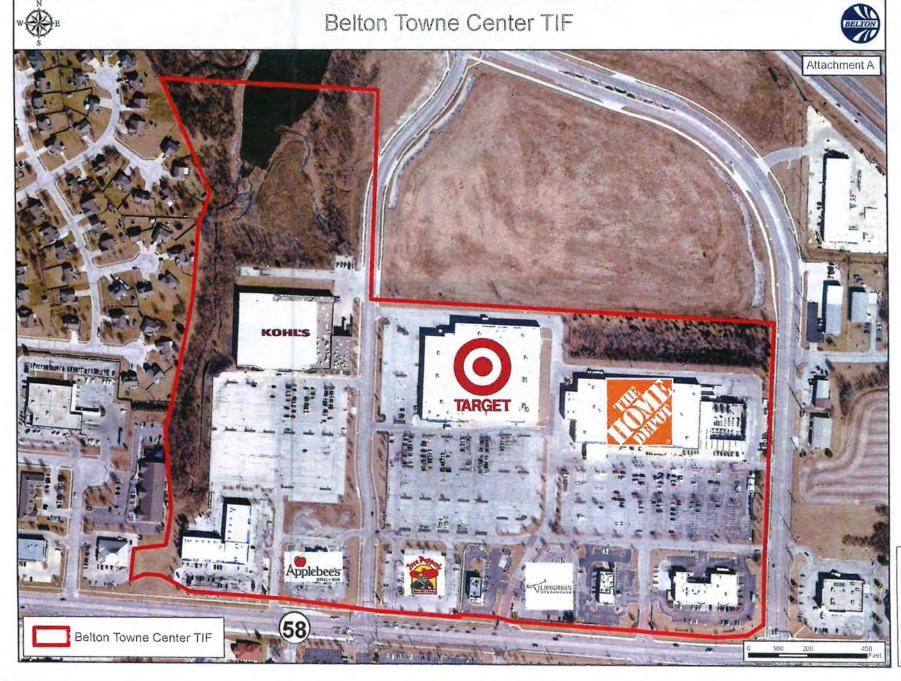

## BELTON TOWN CENTRE

TIF Beginning: 10/23/2001

Last Amendment: 01/10/2012

PROJECT STATUS

Estimated Payoff Year: FY2021

TIF Bonds Issued Outstanding Balance at 03/31/2018

\$ 6,320,000

Total PILOTs through 03/31/2018 Total EATs through 03/31/2018 TOTAL \$ 7,067,112 19,823,256 \$ 26,890,368

Total Revenues received for FY2018

\$ 2,376,885