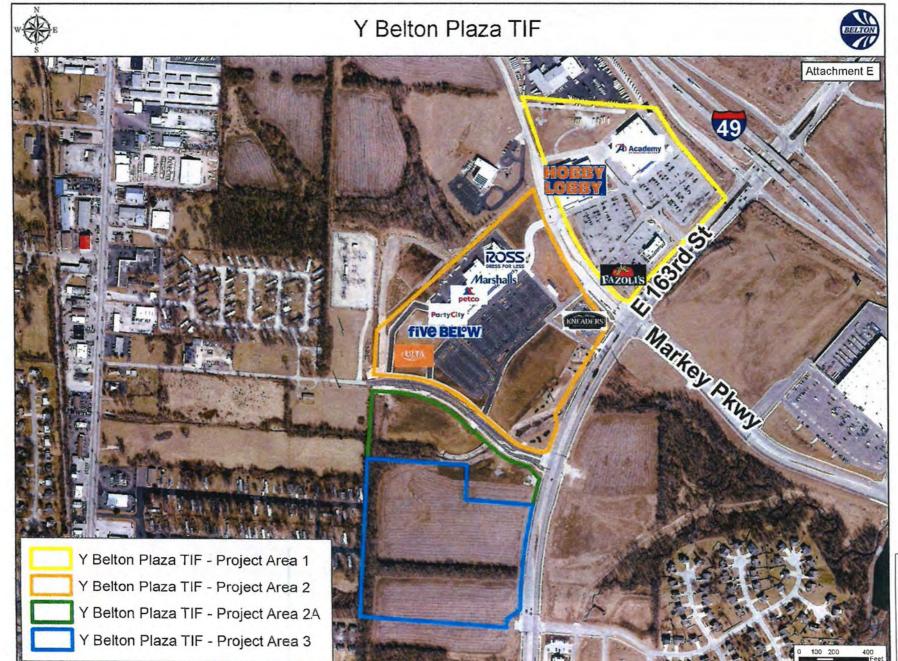

## Y BELTON PLAZA

TIF Beginning:

12/19/2007

HOBBY

Last Amendment:

01/16/2014

Marshalls.

PROJECT STATUS

Estimated Payoff Year: Cost still to be certified as not fully built.

- Area 1 lot 5 hotel not completed.
- Area 2 contract construction completed.
- Area 2A contract construction completion date is 2<sup>nd</sup> guarter 2019.
- Area 3 contract construction completion date is 4th quarter 2020.

Outstanding Developer Obligation at 03/31/2018

\$ 23,526,920

Total PILOTs through 03/31/2018 Total EATs through 03/31/2018 TOTAL

621,219 1,519,327

\$ 2,140,546

Total Revenues received for FY2018:

\$ 800,652