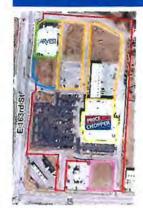

## SOUTHTOWNE PLAZA

TIF Beginning:

03/10/2009

Last Amendment:

12/18/2018

PROJECT STATUS

Estimated Payoff Year: Cost still to be certified as not fully built. TIF contract construction completion date is May 31, 2020.

Outstanding Developer Obligation at 03/31/2018
Outstanding City Obligation at 03/31/2018
TOTAL Outstanding Obligations

Total PILOTs through 03/31/2018 Total EATs through 03/31/2018 TOTAL

Total Revenues received for FY2018:

\$ 1,193,893

\$ 7,103,168

\$ 12,042,169

4,939,001

428,174

765,665

\$ 1,067,787