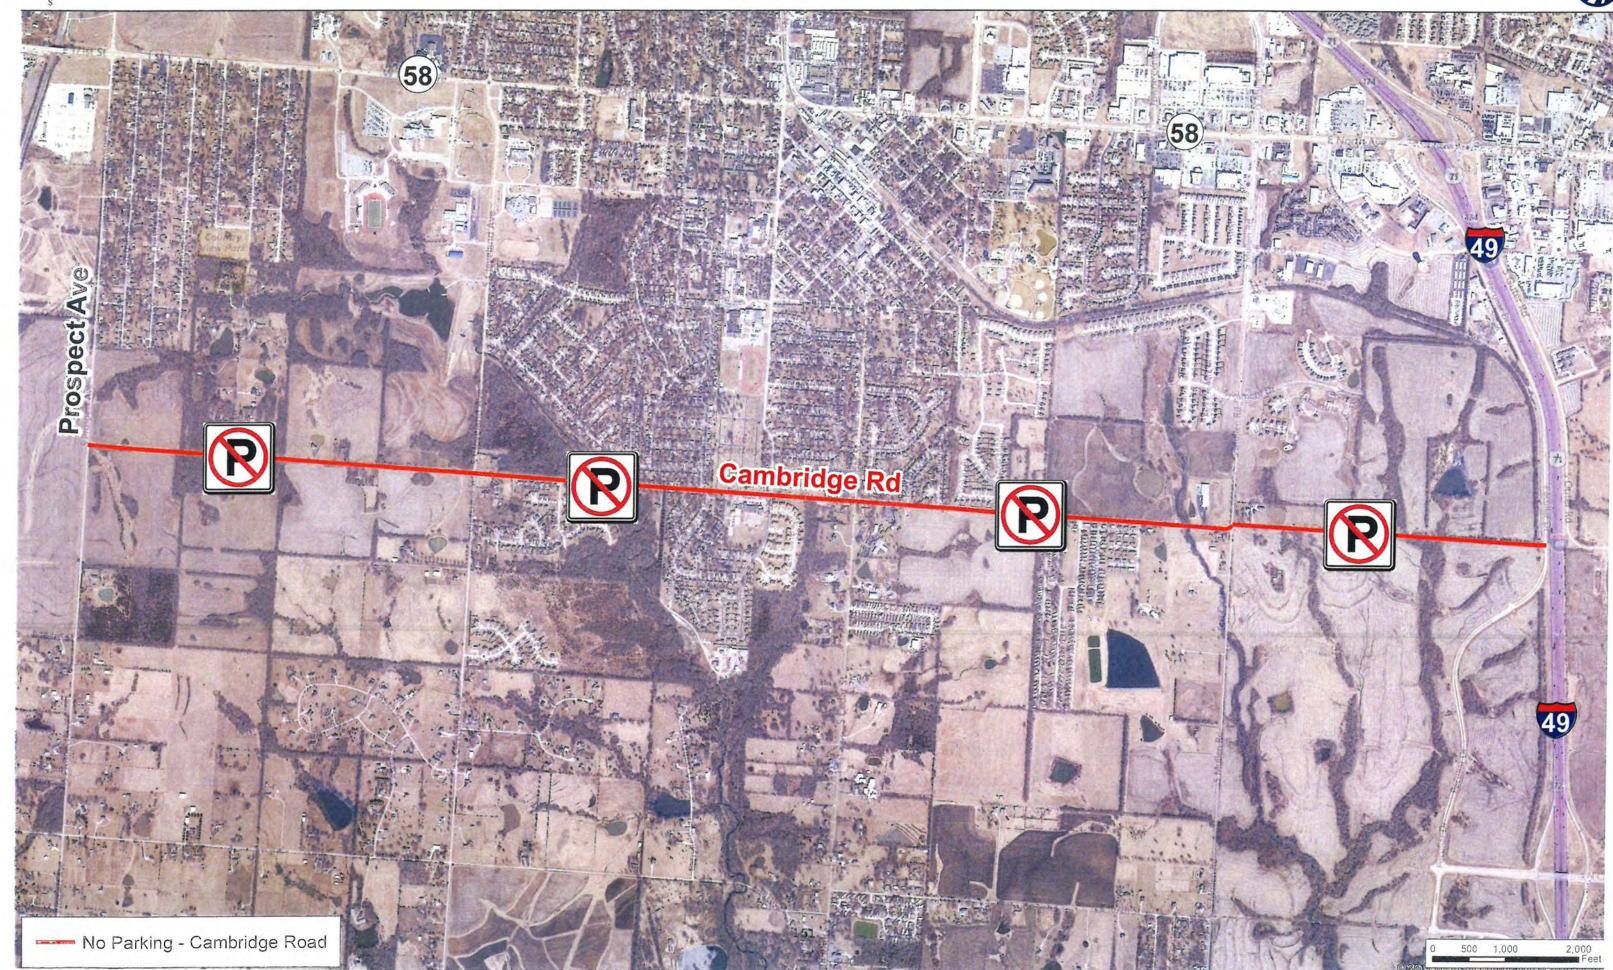

## Mayor XI. ORDINANCES

1st & 2nd Reading A. Motion approving both readings of Bill No. 2019-03

Voice Vote for 1st reading An ordinance amending Appendix B – Traffic Schedules, Table 6 – No Parking Roll Call for Final Reading Zones as referenced in Chapter 13 – Section 13-333 in the Code of Ordinances of the City of Belton, Missouri to establish a "No Parking" zone along Cambridge Road.