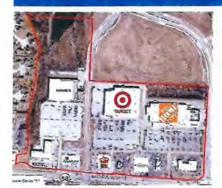

## BELTON MARTKETPLACE

TIF Beginning:

11/28/2006

JOANN
fabric and craft stores

COFFEE

PETSMAR

TIF Bonds Issued Outstanding Balance at 03/31/2018

Estimated Payoff Year: FY2020

Total PILOTs through 03/31/2018 Total EATs through 03/31/2018 TOTAL

Total Revenues received for FY2018

\$ 665,000

\$ 801,478 2,529,210 \$ 3,330,688

\$ 428,486