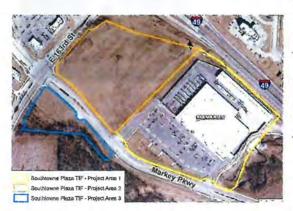

## SOUTHTOWNE PLAZA

TIF Beginning:

03/10/2009

Last Amendment:

12/18/2018

PROJECT STATUS

Estimated Payoff Year: Cost still to be certified as not fully built. TIF contract construction completion date is May 31, 2020.

Outstanding Developer Obligation at 03/31/2018
Outstanding City Obligation at 03/31/2018
TOTAL Outstanding Obligations

Total PILOTs through 03/31/2018 Total EATs through 03/31/2018 TOTAL

Total Revenues received for FY2018:

\$ 1,193,893

\$ 7,103,168

\$ 12,042,169

4,939,001

428,174

765,665

\$ 1,067,787