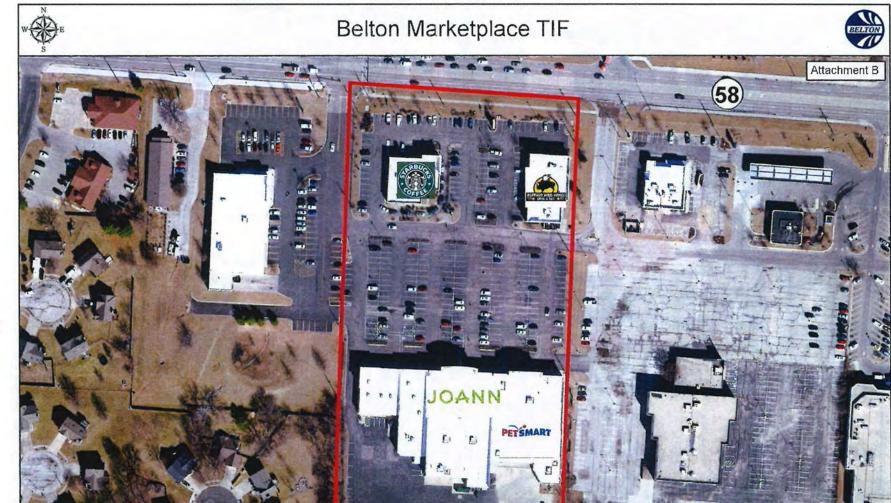

## BELTON MARTKETPLACE

TIF Beginning:

11/28/2006

JOANN
fabric and craft stores

COFFEE

PETSMAR

TIF Bonds Issued Outstanding Balance at 03/31/2018

Estimated Payoff Year: FY2020

Total PILOTs through 03/31/2018 Total EATs through 03/31/2018 TOTAL

Total Revenues received for FY2018

\$ 665,000

\$ 801,478 2,529,210 \$ 3,330,688

\$ 428,486

## Attachment C