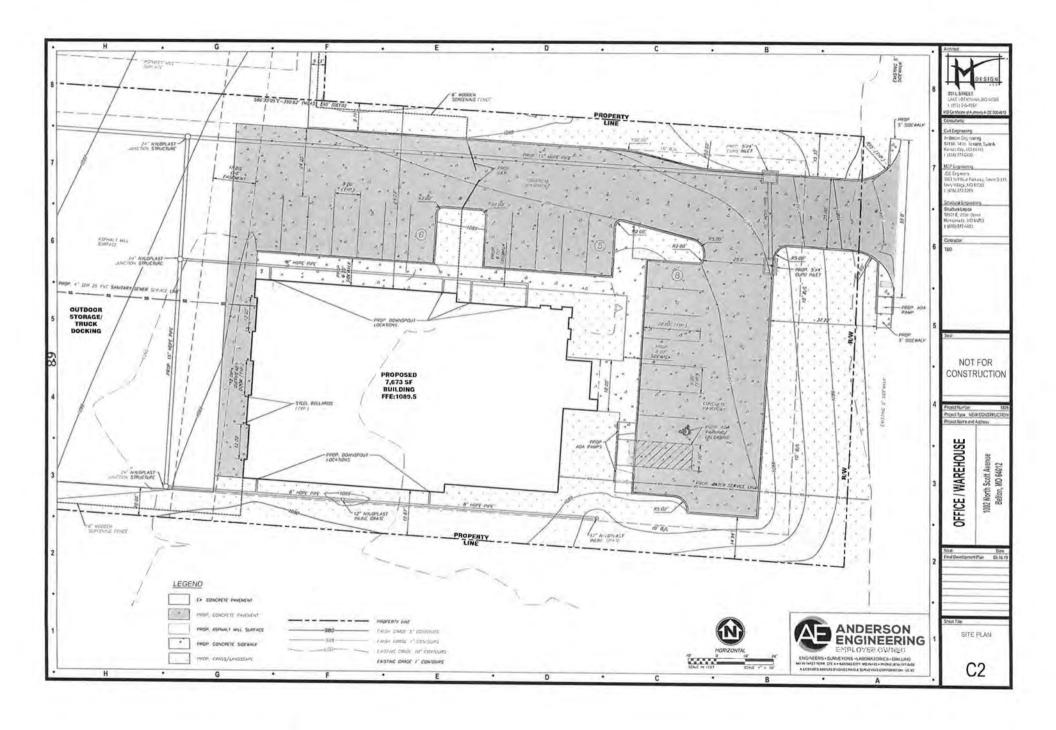

#### IX. ORDINANCES

A. Motion approving both readings of Bill No. 2019-43

An ordinance approving an amendment to the City's Zoning Map from M-1 (Light Industrial) District to FCI (Flex Commercial/Industrial of the North Scott Corridor) District, for a 2.07 acre tract of land located at 1002 North Scott, Belton, Cass County, Missouri.

Page 63