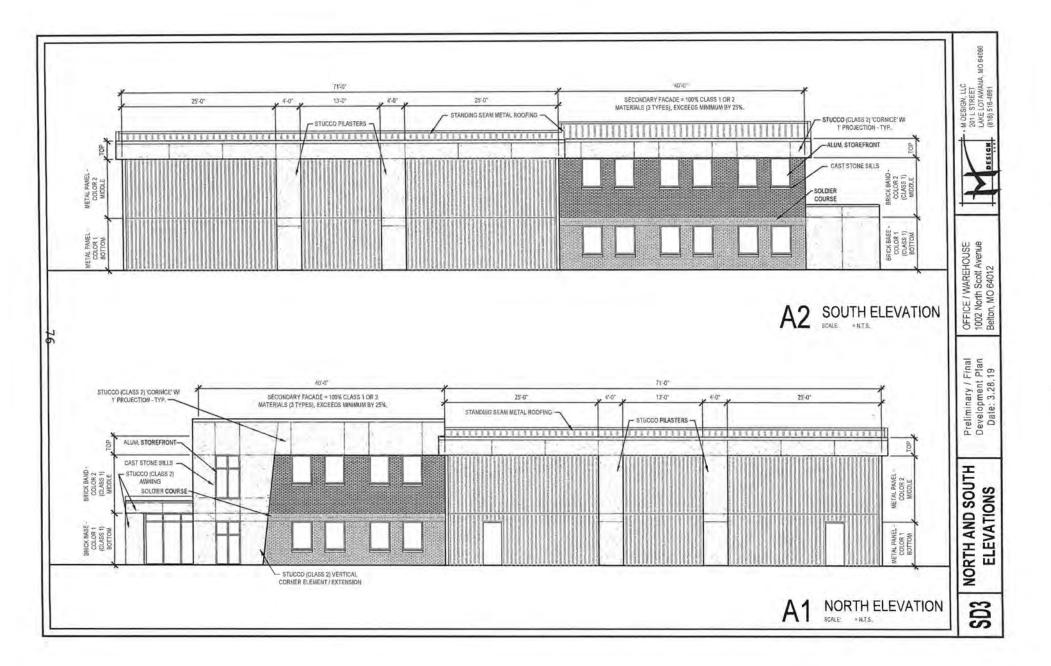

#### IX. ORDINANCES

A. Motion approving both readings of Bill No. 2019-43

An ordinance approving an amendment to the City's Zoning Map from M-1 (Light Industrial) District to FCI (Flex Commercial/Industrial of the North Scott Corridor) District, for a 2.07 acre tract of land located at 1002 North Scott, Belton, Cass County, Missouri.