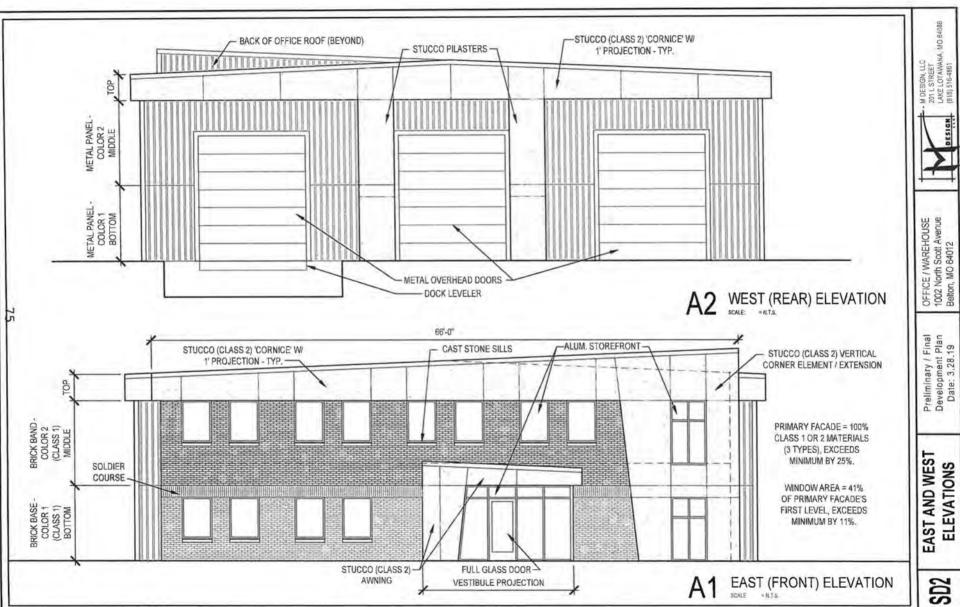

#### IX. ORDINANCES

A. Motion approving both readings of Bill No. 2019-43

An ordinance approving an amendment to the City's Zoning Map from M-1 (Light Industrial) District to FCI (Flex Commercial/Industrial of the North Scott Corridor) District, for a 2.07 acre tract of land located at 1002 North Scott, Belton, Cass County, Missouri.

Page 63