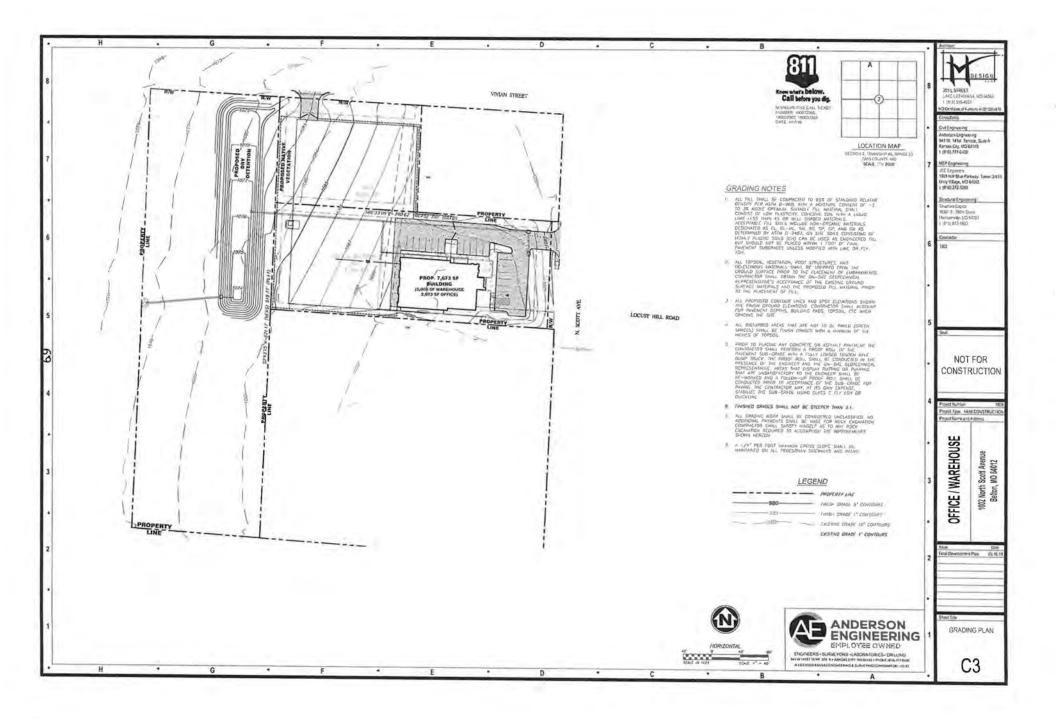

#### IX. ORDINANCES

A. Motion approving both readings of Bill No. 2019-43

An ordinance approving an amendment to the City's Zoning Map from M-1 (Light Industrial) District to FCI (Flex Commercial/Industrial of the North Scott Corridor) District, for a 2.07 acre tract of land located at 1002 North Scott, Belton, Cass County, Missouri.

Page 63