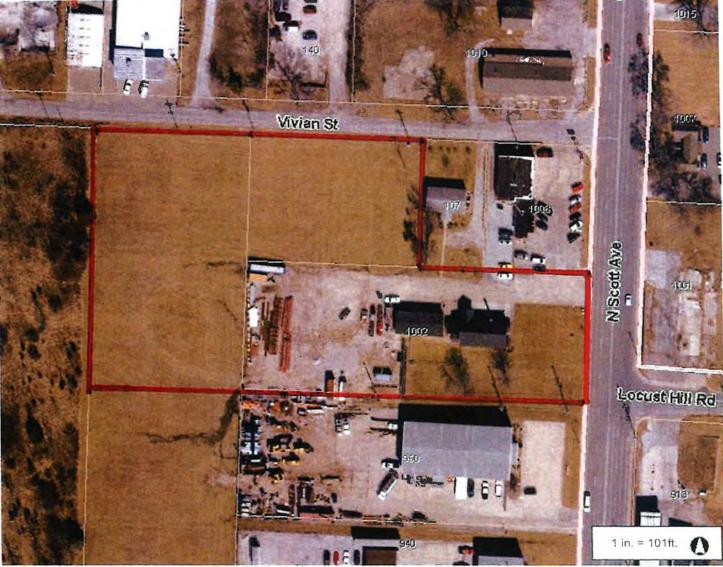

#### IX. ORDINANCES

A. Motion approving both readings of Bill No. 2019-43

An ordinance approving an amendment to the City's Zoning Map from M-1 (Light Industrial) District to FCI (Flex Commercial/Industrial of the North Scott Corridor) District, for a 2.07 acre tract of land located at 1002 North Scott, Belton, Cass County, Missouri.