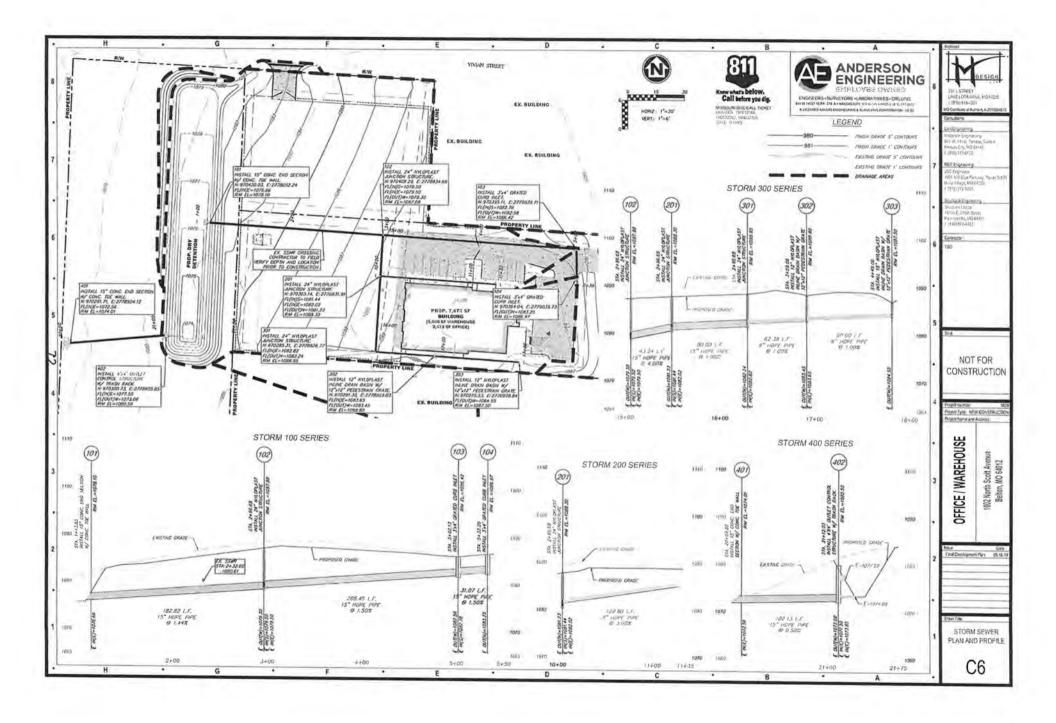

#### IX. ORDINANCES

A. Motion approving both readings of Bill No. 2019-43

An ordinance approving an amendment to the City's Zoning Map from M-1 (Light Industrial) District to FCI (Flex Commercial/Industrial of the North Scott Corridor) District, for a 2.07 acre tract of land located at 1002 North Scott, Belton, Cass County, Missouri.

Page 63