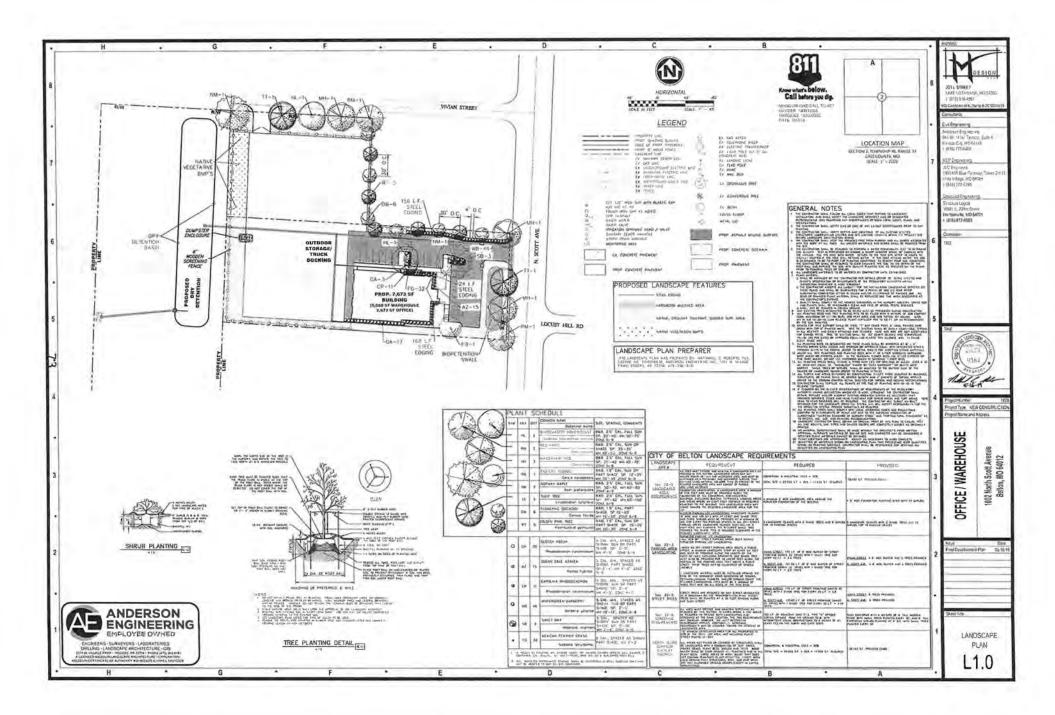

#### IX. ORDINANCES

A. Motion approving both readings of Bill No. 2019-43

An ordinance approving an amendment to the City's Zoning Map from M-1 (Light Industrial) District to FCI (Flex Commercial/Industrial of the North Scott Corridor) District, for a 2.07 acre tract of land located at 1002 North Scott, Belton, Cass County, Missouri.

Page 63