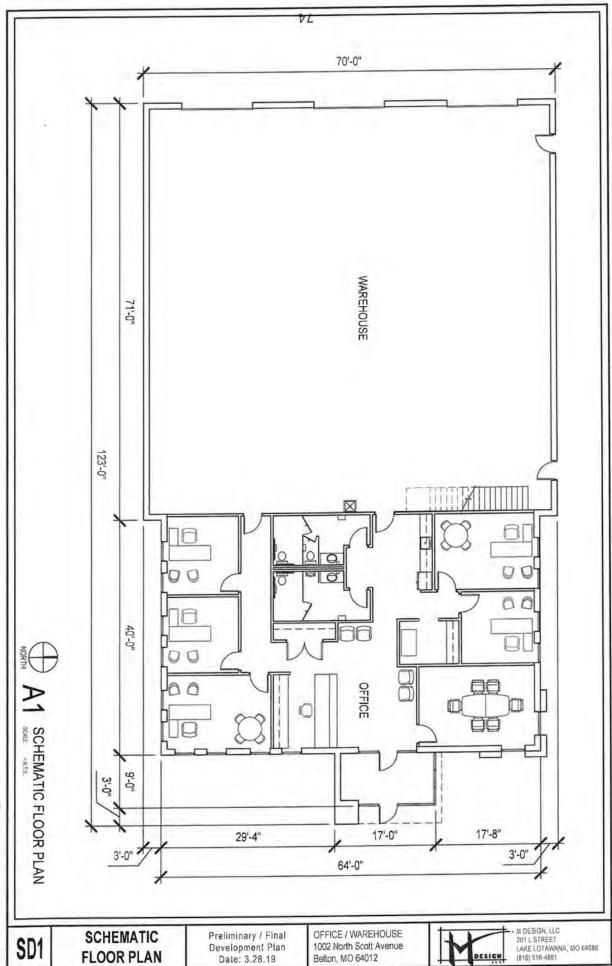

#### IX. ORDINANCES

A. Motion approving both readings of Bill No. 2019-43

An ordinance approving an amendment to the City's Zoning Map from M-1 (Light Industrial) District to FCI (Flex Commercial/Industrial of the North Scott Corridor) District, for a 2.07 acre tract of land located at 1002 North Scott, Belton, Cass County, Missouri.

Page 63