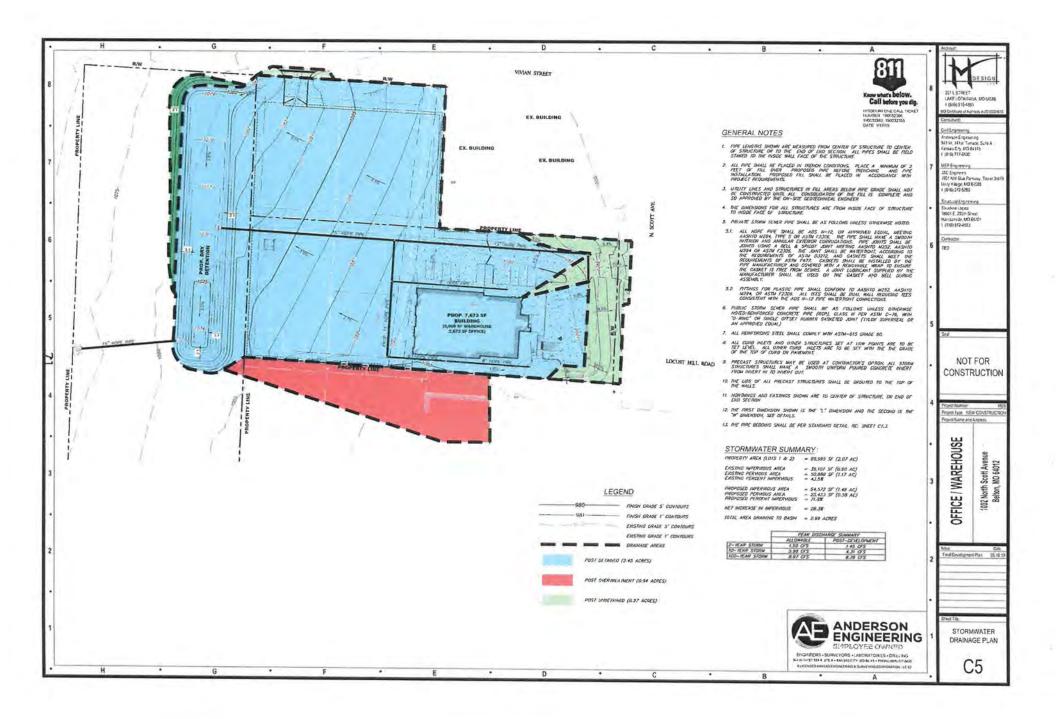

#### IX. ORDINANCES

A. Motion approving both readings of Bill No. 2019-43

An ordinance approving an amendment to the City's Zoning Map from M-1 (Light Industrial) District to FCI (Flex Commercial/Industrial of the North Scott Corridor) District, for a 2.07 acre tract of land located at 1002 North Scott, Belton, Cass County, Missouri.

Page 63