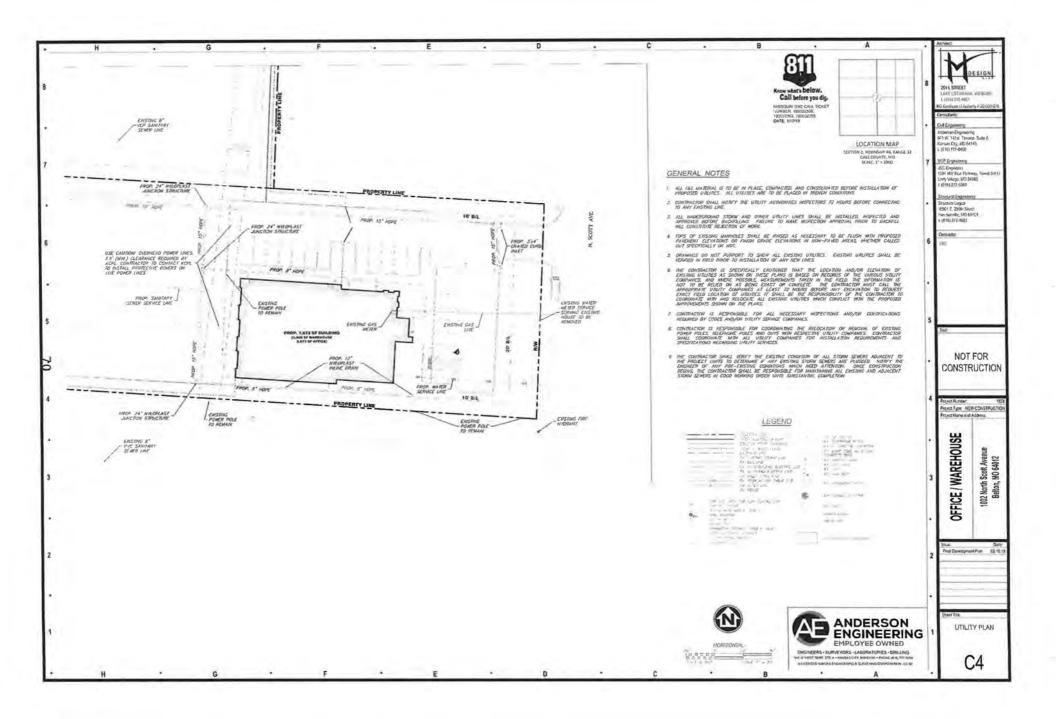

#### IX. ORDINANCES

A. Motion approving both readings of Bill No. 2019-43

An ordinance approving an amendment to the City's Zoning Map from M-1 (Light Industrial) District to FCI (Flex Commercial/Industrial of the North Scott Corridor) District, for a 2.07 acre tract of land located at 1002 North Scott, Belton, Cass County, Missouri.

Page 63