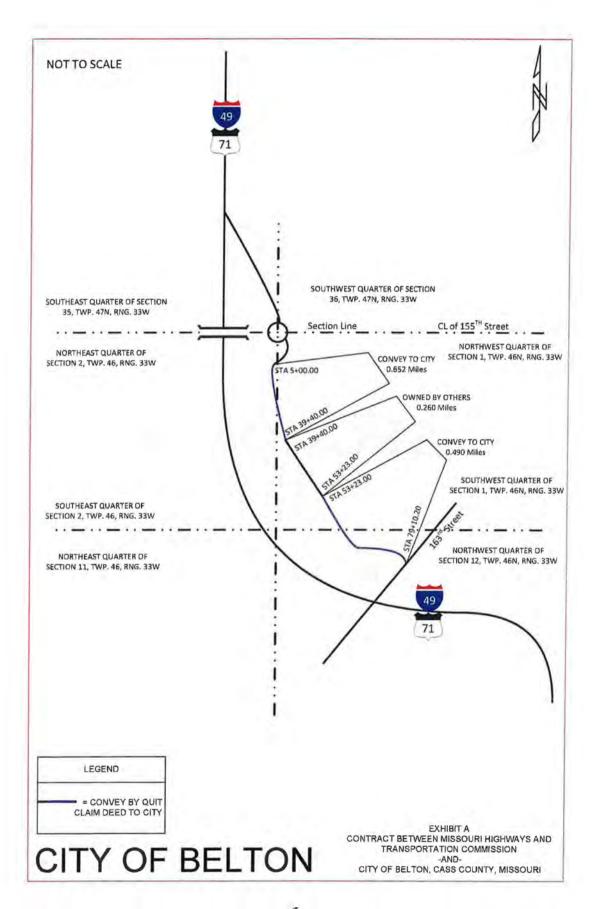

#### IX. ORDINANCES

A. Motion approving both readings of Bill No. 2019-37

An ordinance approving the Missouri Highways and Transportation Commission Road Relinquishment Agreement with the Missouri Highways and Transportation Commission to relinquish the Belton I-49 Outer Road, 155<sup>th</sup> Street to 163<sup>rd</sup> Street, to the City of Belton once improvements are completed.