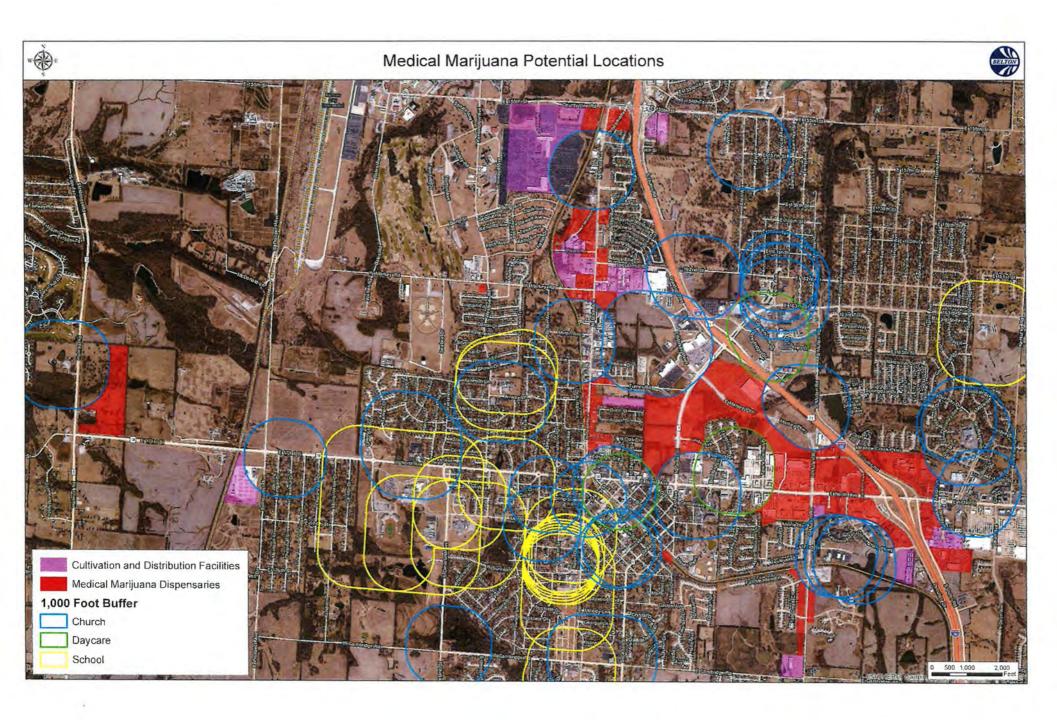

ana Dispensary Facility, Medical Marijuana-Infused Products Manufacturing Facility, or Transportation Facility shall be entirely within an enclosed building.
- g. Ventilation Required. All marijuana facilities shall install and operate a ventilation system that will prevent any odor of marijuana from leaving the premises of the business. No odors shall be detectable by a person with a normal sense of smell outside the boundary of the parcel on which the facility is located.

#### STAFF RECOMMENDATION, ACTION, AND DATE:

The staff recommends approval of the application for amendments to the Unified Development Code to make appropriate provisions for Medical Marijuana facilities as required by Article XVI of the State Constitution.

#### LIST OF REFERENCE DOCUMENTS ATTACHED:

1. Radius Map



## SECTION VII A

#### Minutes of the Belton City Council Work Session & Regular Meeting June 11, 2019 City Hall Annex 520 Main Street, Belton, Missouri

Mayor Davis called the work session to order at 6:01 p.m.

John Sapp, Acting Fire Chief, presented information on the consent agenda motion tonight for an ambulance purchase. This item was originally put in the budget as two ambulance remounts. Now that the department is fully staffed it would be better use of the money to purchase another ambulance.

Being no further business, Mayor Davis adjourned the work session at 6:12 p.m. and called the regular meeting to order.

Councilman Savage led the Pledge of Allegiance to the Flag.

Councilmembers present: Mayor Davis, Tim Savage, Chet Trutzel, Dean VanWinkle, Ryan Finn, Gary Lathrop, Dave