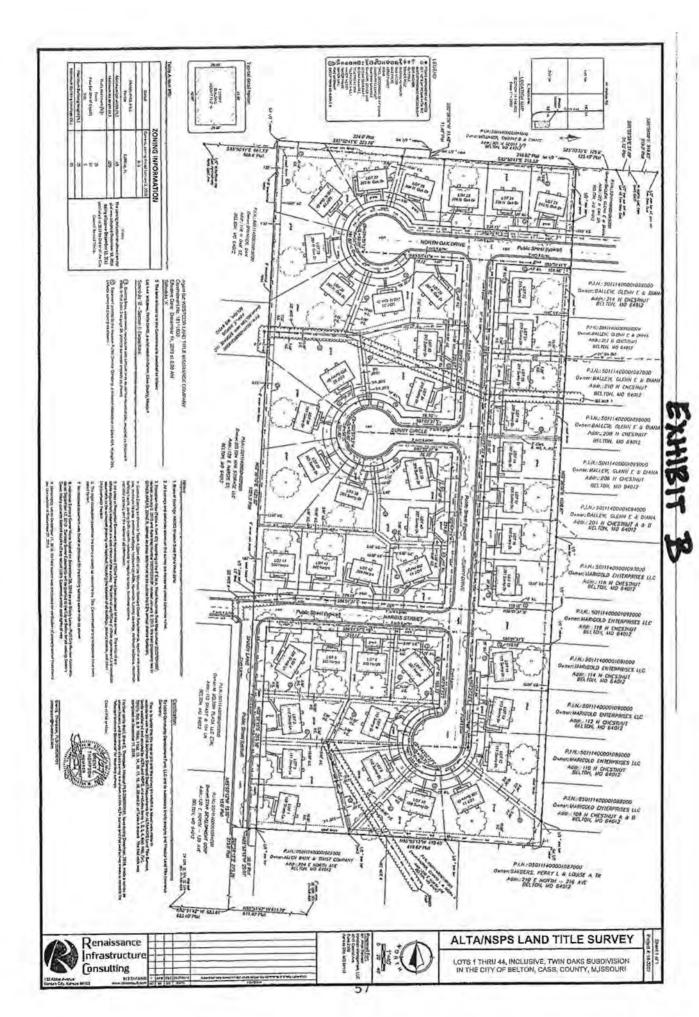

# VI. ORDINANCES

A. Motion approving the final reading of Bill No. 2019-57

An ordinance approving an amendment to the City's Zoning Map to authorize the creation of a Planned Unit Development in an existing R-2 (Single Family and Two Family Planned Unit Development) District, subject to plan documents and conditions herein specified, for Shady Lane, an existing two-family neighborhood located North of East North Avenue and East of Shady Lane, Belton, Cass County, Missouri.

B. Motion approving both readings of Bill No. 2019-58

An ordinance approving a Development and Maintenance Agreement for Shady Lane, a Planned Unit Development in the City of Belton, Cass County, Missouri.

Page 45

C. Motion approving both readings of Bill No. 2019-59

An ordinance approving the vacation of public streets and right of ways as part of a Final Development Plan for the Shady Lane Planned Unit Development, in the City of Belton, Cass County, Missouri.

# Minutes of the Belton City Council Work Session and Regular Meeting November 12, 2019 City Hall Annex 520 Main Street, Belton, Missouri

Mayor Davis called the work session to order at 6:01 p.m.

Dave Clements, Director of Planning and Building, presented information to the Council about the proposed planned unit development (PUD) designation for the existing Shady Lane Duplexes. There is a new property owner who is creating a gated 55 and over community. The PUD is necessary to construct carports over the existing parking pads located in front of the units and to vacate the public streets making them private streets. The Planning Commission recommend approval at their October 21, 2019 meeting.